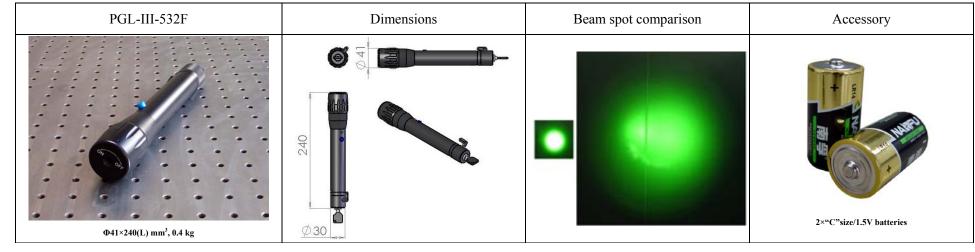

## PGL-III-532F/5~200mW

## PORTABLE GREEN LASER AT 532nm WITH ADJUSTABLE **FOCUS**

PGL-III-532F is a new developed portable laser with adjustable focus and divergence, which is made features of small size, high output power, long lifetime, and special safety design to ensure security.

## SPECIFICATIONS

| Model                              | PGL-III-532F                                                  |
|------------------------------------|---------------------------------------------------------------|
| Wavelength (nm)                    | 532 ± 1                                                       |
| Output power (mW)                  | >5, 10, 15, , 200                                             |
| Transverse mode                    | TEM <sub>00</sub>                                             |
| Operating mode                     | CW                                                            |
| Beam divergence, full angle (mrad) | <1.5                                                          |
| Beam diameter at the aperture (mm) | ~1.5                                                          |
| Switch                             | Push button                                                   |
| Focus distance(mm)                 | 12~∞, adjustable with laser head                              |
| Beam divergence (mrad)             | 1.5~14, adjustable with laser head                            |
| Surface color                      | Black                                                         |
| Power Consumption                  | DC 3V                                                         |
| Power supply                       | 2דC"size 1. 5V Alkaline batteries                             |
| Expected lifetime (hours)          | 5000                                                          |
| Warranty                           | 6 months                                                      |
| Remark                             | LED indicator, remote connector and key switch are available. |