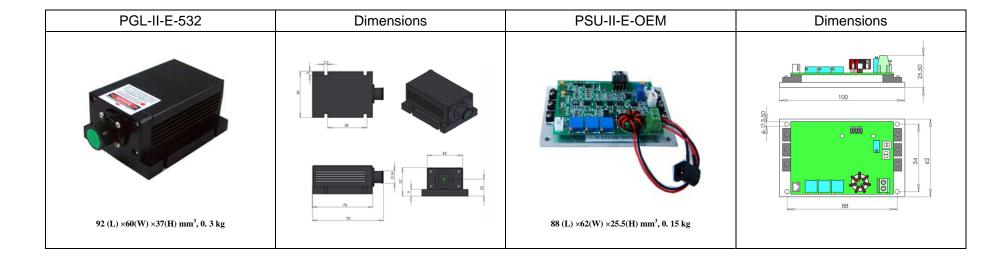

## **SPECIFICATIONS**

| Wavelength (nm)                     | 532±1                                                                       |
|-------------------------------------|-----------------------------------------------------------------------------|
| Output power (mW)                   | >10, 20,,100                                                                |
| Transverse mode                     | $TEM_{00}$                                                                  |
| M <sup>2</sup> factor               | <1.2                                                                        |
| Operating mode                      | CW                                                                          |
| Power stability (rms, over 4 hours) | <1%, <3%, <5%, <10%                                                         |
| Warm-up time (minutes)              | <10                                                                         |
| Beam divergence, full angle (mrad)  | <1. 2(1. 8~2. 0 optional)                                                   |
| Beam diameter at the aperture (mm)  | ~1.5                                                                        |
| Beam height from base plate (mm)    | 15                                                                          |
| Operating temperature (°C)          | 10~35                                                                       |
| Power supply (5VDC)                 | PSU-II-E-OEM                                                                |
| Modulation option                   | TTL on/off, 1Hz-1KHz, 1KHz-10KHz, 10KHz-30KHz; and Analog modulation option |
| Expected lifetime (hours)           | 5000                                                                        |
| Warranty period                     | 1 year                                                                      |