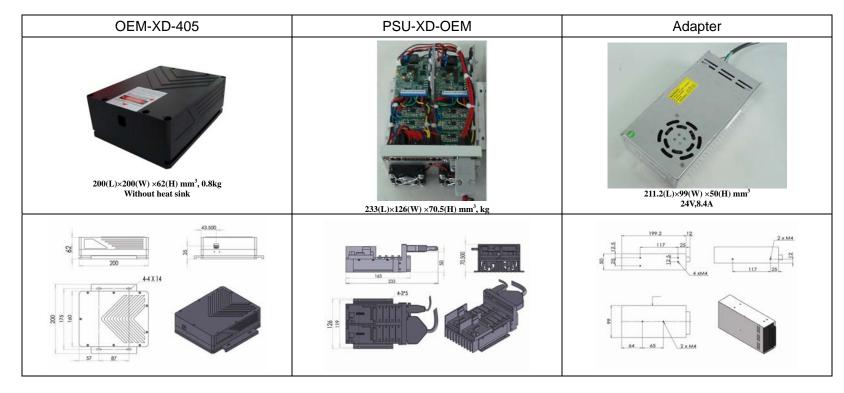

## OEM BLUE DIODE LASER AT 405NM

OEM diode laser 405 nm blue laser is made features of ultra compact, long lifetime, low cost and easy operating. It's easy to be installed in customer's equipment.

| billeniemiono                                         |                                                           |
|-------------------------------------------------------|-----------------------------------------------------------|
| Model                                                 | OEM-XD-405                                                |
| Wavelength (nm)                                       | 405±5                                                     |
| Output power (mW)                                     | 10000                                                     |
| Operating mode                                        | CW                                                        |
| Power stability (rms, over 4 hours) at $25^{\circ}$ C | <1%, <3%, <5%                                             |
| Warm-up time (minutes)                                | <5                                                        |
| Beam divergence, full angle (mrad)                    | 0.8×0.6                                                   |
| Beam diameter at the aperture (mm)                    | ~6×7                                                      |
| Polarization direction                                | Horizontal+Vertical                                       |
| Beam height from base plate (mm)                      | 35                                                        |
| Operating temperature (°C)                            | 25+/-3                                                    |
| Power supply(90-264VAC or 6V,10V&8A)                  | PSU-XD-OEM                                                |
| Expected lifetime (hours)                             | 10000                                                     |
| Modulation option                                     | TTL/Analog 1Hz-5KHz, 1Hz-10KHz, 1Hz-30KHz, and TTL on/off |
| Warranty time                                         | The warranty is 3 months, excluding the LD failure.       |
|                                                       |                                                           |

Note: The power supply needs to be with the over current protection function.