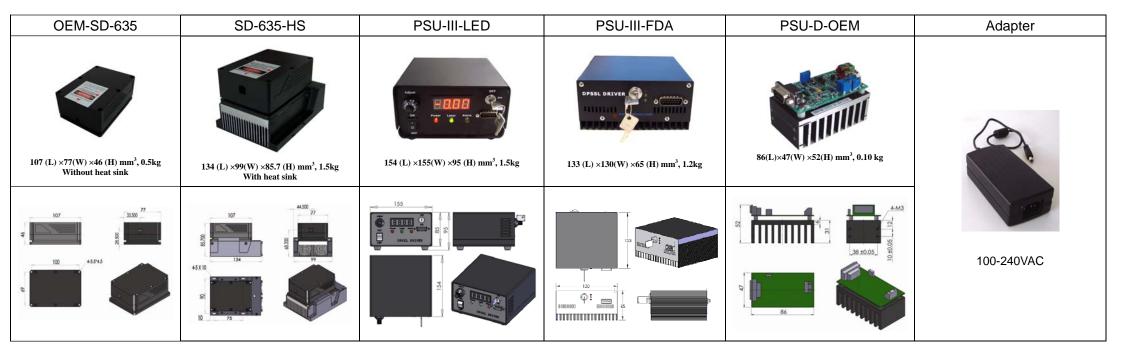

## **SPECIFICATIONS**

| Wavelength (nm)                     | 635 ± 5                                                   |                        |
|-------------------------------------|-----------------------------------------------------------|------------------------|
| Output power (mW)                   | >600, 700,,1000                                           |                        |
| Operating mode                      | CW                                                        |                        |
| Power stability (rms, over 4 hours) | <1%, <3%, <5%                                             |                        |
| Warm-up time (minutes)              | <5                                                        |                        |
| Beam divergence, falf angle (mrad)  | <0.8×0.1                                                  |                        |
| Beam diameter at the aperture (mm)  | 5.0×3.8(1/e2)                                             | 3.8×2.9 (FWHM)         |
| Polarization direction              | Horizontal+ Vertical                                      |                        |
| Beam height from base plate (mm)    | 28.5 (without heat sink)                                  | 68.2 (with heat sink)  |
| Operating temperature (°C)          | 25+/-3 (without heat sink)                                | 10~35 (with heat sink) |
| Power supply (100-240VAC or 8VDC)   | PSU-III-LED/ PSU-III-FDA/PSU-D-OEM                        |                        |
| Modulation option                   | TTL/Analog 1Hz-5KHz, 1Hz-10KHz, 1Hz-30KHz, and TTL on/off |                        |
| Expected lifetime (hours)           | 10000                                                     |                        |
| Warranty                            | 1 year                                                    |                        |

Note: Heat sink is needed for this red diode laser module, it is available up on request.