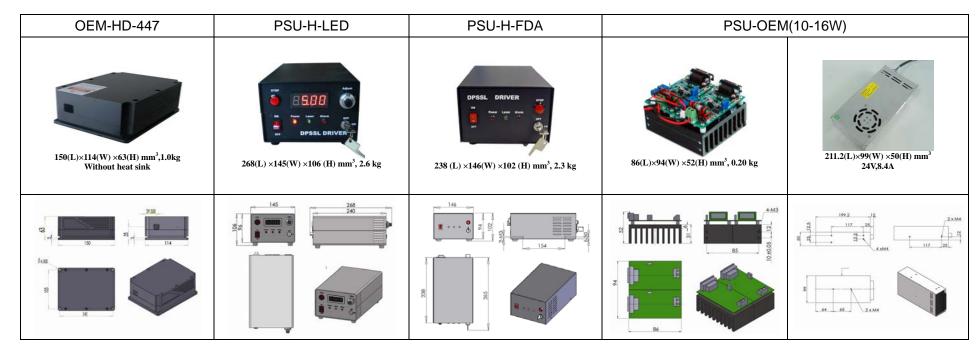

## SPECIFICATIONS

| Model                                       | OEM-D-447                                                 |                        |
|---------------------------------------------|-----------------------------------------------------------|------------------------|
| Wavelength (nm)                             | 447±5                                                     |                        |
| Output power (mW)                           | >8000, ,>10000, >12000, >16000                            |                        |
| Operating mode                              | CW                                                        |                        |
| Power stability (rms, over 4 hours) at 25 ℃ | <1%, <3%, <5%                                             |                        |
| Warm-up time (minutes)                      | ্ত                                                        |                        |
| Beam divergence, half angle (mrad)          | 1.3                                                       |                        |
| Beam diameter at the aperture (mm)          | ~4×6                                                      |                        |
| Polarization direction                      | Horizontal+ Vertical                                      |                        |
| Beam height from base plate (mm)            | 35(without heat sink)                                     | 68.2(with heat sink)   |
| Operating temperature (°C)                  | 25+/-3 (without heat sink)                                | 10-35 (with heat sink) |
| Power supply(90-264VAC or 6V,10V&8A)        | PSU-H-LED/PSU-H-FDA/PSU-OEM                               |                        |
| Expected lifetime (hours)                   | 10000                                                     |                        |
| Modulation option                           | TTL/Analog 1Hz-5KHz, 1Hz-10KHz, 1Hz-30KHz, and TTL on/off |                        |
| Warranty time                               | The warranty is 3 months, excluding the LD failure.       |                        |

Note: The power supply needs to be with the over current protection function.