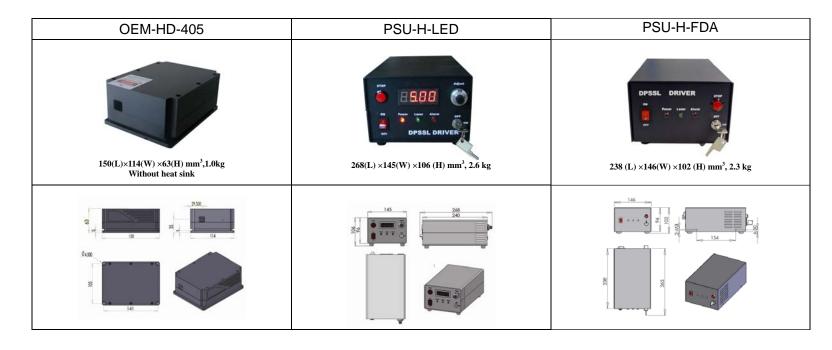

| Model                                        | OEM-HD-405                                                |  |  |  |
|----------------------------------------------|-----------------------------------------------------------|--|--|--|
| Wavelength (nm)                              | 405±5                                                     |  |  |  |
| Output power (mW)                            | 5000                                                      |  |  |  |
| Operating mode                               | CW                                                        |  |  |  |
| Power stability (rms, over 4 hours) at 25 °C | <1%, <3%, <5%                                             |  |  |  |
| Warm-up time (minutes)                       | <5                                                        |  |  |  |
| Beam divergence, full angle (mrad)           | 0.8×0.6                                                   |  |  |  |
| Beam diameter at the aperture (mm)           | ~6×7                                                      |  |  |  |
| Polarization direction                       | Horizontal+ Vertical                                      |  |  |  |
| Beam height from base plate (mm)             | 35                                                        |  |  |  |
| Operating temperature (°C)                   | 25+/-3                                                    |  |  |  |
| Power supply(90-264VAC or 6V,10V&8A)         | PSU-H-LED/ PSU-H-FDA                                      |  |  |  |
| Expected lifetime (hours)                    | 10000                                                     |  |  |  |
| Modulation option                            | TTL/Analog 1Hz-5KHz, 1Hz-10KHz, 1Hz-30KHz, and TTL on/off |  |  |  |
| Warranty time                                | The warranty is 3 months, excluding the LD failure.       |  |  |  |