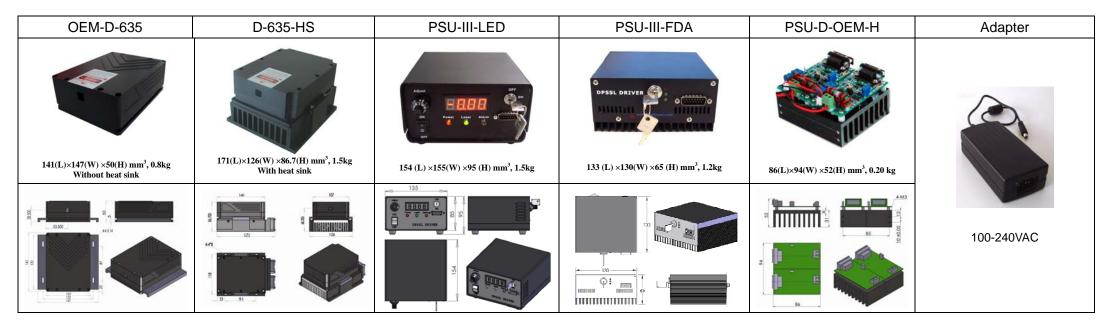

## SPECIFICATIONS

| Wavelength (nm)                     | 635 ± 5                      |                                                           |  |
|-------------------------------------|------------------------------|-----------------------------------------------------------|--|
| Output power (mW)                   | >1000,, 2000                 |                                                           |  |
| Operating mode                      | CW                           |                                                           |  |
| Power stability (rms, over 4 hours) | <1%, <3%, <5%                |                                                           |  |
| Warm-up time (minutes)              | <5                           | <5                                                        |  |
| Beam divergence, half angle (mrad)  | 1.0×0.1                      |                                                           |  |
| Beam diameter at the aperture (mm)  | 5.5×4                        |                                                           |  |
| Polarization direction              | Horizontal+ Vertical         | Horizontal+ Vertical                                      |  |
| Beam height from base plate (mm)    | 34.5 (without heat sink)     | 68.2 (with heat sink)                                     |  |
| Operating temperature (°C)          | 25+/-3 (without heat sink)   | 10-35 (with heat sink)                                    |  |
| Power supply (100-240VAC)           | PSU-III-LED/PSU-III-FDA/PSU- | PSU-III-LED/PSU-III-FDA/PSU-D-OEM-H                       |  |
| Modulation option                   | TTL/Analog 1Hz-5KHz, 1Hz-10  | TTL/Analog 1Hz-5KHz, 1Hz-10KHz, 1Hz-30KHz, and TTL on/off |  |
| Expected lifetime (hours)           | 10000                        | 10000                                                     |  |
| Warranty                            | 1 year                       | 1 year                                                    |  |

Note: Heat sink is needed for this red diode laser module, it is available up on request.