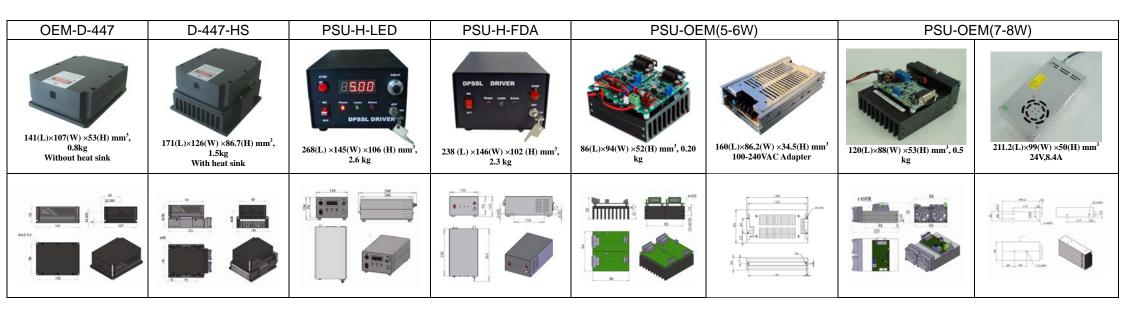

## SPECIFICATIONS

| Model                                       | OEM-D-447                                                 |                        |
|---------------------------------------------|-----------------------------------------------------------|------------------------|
| Wavelength (nm)                             | 447±5                                                     |                        |
| Output power (mW)                           | >5000, ,>6000, >7000, >8000                               |                        |
| Operating mode                              | CW                                                        |                        |
| Power stability (rms, over 4 hours) at 25°C | <1%, <3%, <5%                                             |                        |
| Warm-up time (minutes)                      | ্ত                                                        |                        |
| Beam divergence, half angle (mrad)          | 0.7×0.1                                                   |                        |
| Beam diameter at the aperture (mm)          | ~3.2×3.2 (1/e2)/ ~2.2×2.2 (FWHM)                          |                        |
| Polarization direction                      | Horizontal+ Vertical                                      |                        |
| Beam height from base plate (mm)            | 34.5(without heat sink)                                   | 68.2(with heat sink)   |
| Operating temperature (°C)                  | 25+/-3 (without heat sink)                                | 10-35 (with heat sink) |
| Power supply(90-264VAC or 6V,10V&8A)        | PSU-H-LED/PSU-H-FDA/PSU-OEM                               |                        |
| Expected lifetime (hours)                   | 10000                                                     |                        |
| Modulation option                           | TTL/Analog 1Hz-5KHz, 1Hz-10KHz, 1Hz-30KHz, and TTL on/off |                        |
| Warranty time                               | The warranty is 3 months, excluding the LD failure.       |                        |

DATA SHEET

Note: The power supply needs to be with the over current protection function.