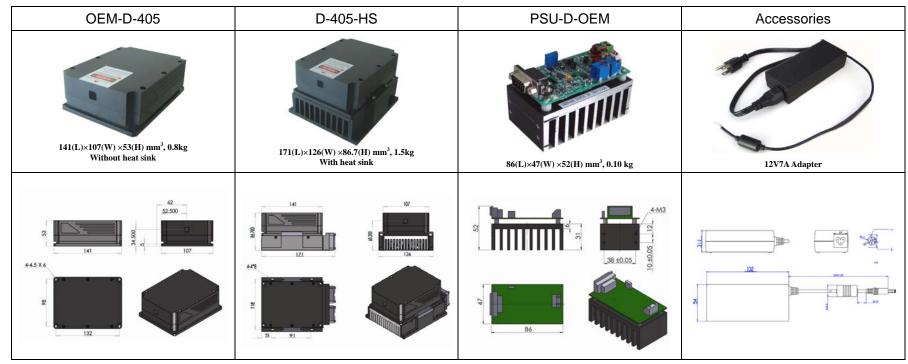

## SPECIFICATIONS

| Model                                       | OEM-D-405                                                 |                        |
|---------------------------------------------|-----------------------------------------------------------|------------------------|
| Wavelength (nm)                             | 405±5                                                     |                        |
| Output power (mW)                           | 1000                                                      | 2000                   |
| Operating mode                              | CW                                                        |                        |
| Power stability (rms, over 4 hours) at 25°C | <1%, <3%, <5%                                             |                        |
| Warm-up time (minutes)                      | <5                                                        |                        |
| Beam divergence, full angle (mrad)          | 0.4×0.3                                                   |                        |
| Beam diameter at the aperture (mm)          | ~4×7                                                      | ~8×3                   |
| Polarization direction                      | Horizontal/ Vertical                                      |                        |
| Beam height from base plate (mm)            | 34.5(without heat sink)                                   | 68.2(with heat sink)   |
| Operating temperature (°C)                  | 25+/-3 (without heat sink)                                | 10-35 (with heat sink) |
| Power supply(90-264VAC or 6V,10V&8A)        | PSU-D-OEM                                                 |                        |
| Expected lifetime (hours)                   | 10000                                                     |                        |
| Modulation option                           | TTL/Analog 1Hz-5KHz, 1Hz-10KHz, 1Hz-30KHz, and TTL on/off |                        |
| Warranty time                               | The warranty is 3 months, excluding the LD failure.       |                        |