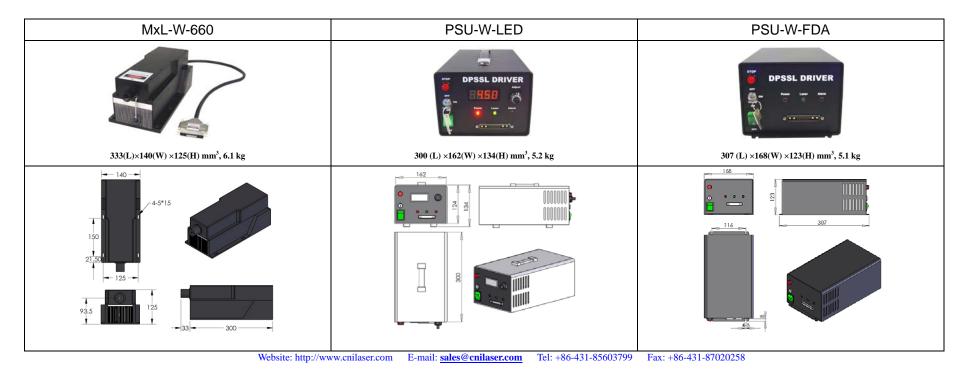

| Wavelength (nm)                     | $660\pm 2$                                                                   |           |
|-------------------------------------|------------------------------------------------------------------------------|-----------|
| Output power (mW)                   | >1000, 1100, 1200,, 2000                                                     |           |
| Transverse mode                     | Near TEM <sub>00</sub>                                                       |           |
| Operating mode                      | CW                                                                           |           |
| Power stability (rms, over 4 hours) | <3%, <5%, <10%                                                               |           |
| Warm-up time (minutes)              | <10                                                                          |           |
| M <sup>2</sup> factor               | <2.5                                                                         |           |
| Beam divergence, full angle (mrad)  | 3. 0~6.0                                                                     |           |
| Beam diameter at the aperture (mm)  | ~4.0                                                                         |           |
| Beam height from base plate (mm)    | 93.5                                                                         |           |
| Polarization ratio                  | >100:1                                                                       |           |
| Operating temperature (°C)          | 10~35                                                                        |           |
| Power supply (90-264VAC)            | PSU-W-LED                                                                    | PSU-W-FDA |
| Modulation option                   | TTL on/off, 1Hz-1KHz, 1KHz-10KHz, 10KHz-30KHz,; and Analog modulation option |           |
| Expected lifetime (hours)           | 10000                                                                        |           |
| Warranty period                     | 1 year                                                                       |           |