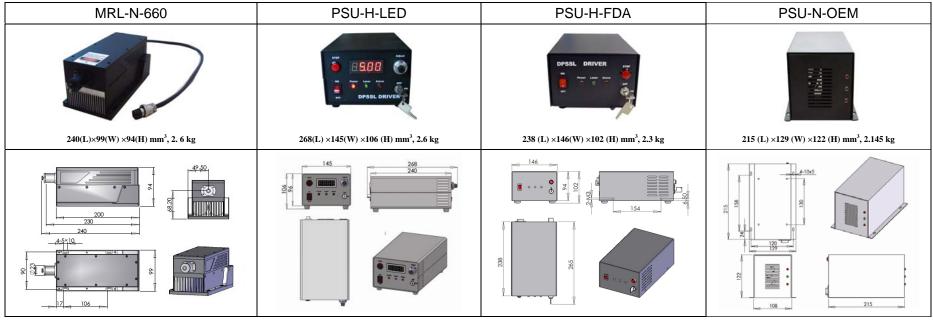

| Wavelength (nm)<br>Output power (mW)<br>Transverse mode | 660±1<br>>500, 600,, 1000<br>Near TEM <sub>00</sub>                         |           |           |                                                                                                                                                                                                                                                                                                                                                                                                                                                                                                                                                                                                                                                                                                                                                                                                                                                                                                                                                                                                                                                                                                                                                                                                                                                                                                                                                                                                                                                                                                                                                                                                                                                                                                                                                                                                                                                                                                                                                                                                                                                                                                                                |
|---------------------------------------------------------|-----------------------------------------------------------------------------|-----------|-----------|--------------------------------------------------------------------------------------------------------------------------------------------------------------------------------------------------------------------------------------------------------------------------------------------------------------------------------------------------------------------------------------------------------------------------------------------------------------------------------------------------------------------------------------------------------------------------------------------------------------------------------------------------------------------------------------------------------------------------------------------------------------------------------------------------------------------------------------------------------------------------------------------------------------------------------------------------------------------------------------------------------------------------------------------------------------------------------------------------------------------------------------------------------------------------------------------------------------------------------------------------------------------------------------------------------------------------------------------------------------------------------------------------------------------------------------------------------------------------------------------------------------------------------------------------------------------------------------------------------------------------------------------------------------------------------------------------------------------------------------------------------------------------------------------------------------------------------------------------------------------------------------------------------------------------------------------------------------------------------------------------------------------------------------------------------------------------------------------------------------------------------|
| Operating mode                                          | CW                                                                          |           |           |                                                                                                                                                                                                                                                                                                                                                                                                                                                                                                                                                                                                                                                                                                                                                                                                                                                                                                                                                                                                                                                                                                                                                                                                                                                                                                                                                                                                                                                                                                                                                                                                                                                                                                                                                                                                                                                                                                                                                                                                                                                                                                                                |
| Power stability (rms, over 4 hours)                     | <3%, <5%, <10%                                                              |           |           | - 77ps                                                                                                                                                                                                                                                                                                                                                                                                                                                                                                                                                                                                                                                                                                                                                                                                                                                                                                                                                                                                                                                                                                                                                                                                                                                                                                                                                                                                                                                                                                                                                                                                                                                                                                                                                                                                                                                                                                                                                                                                                                                                                                                         |
| Warm-up time (minutes)                                  | <10                                                                         |           |           |                                                                                                                                                                                                                                                                                                                                                                                                                                                                                                                                                                                                                                                                                                                                                                                                                                                                                                                                                                                                                                                                                                                                                                                                                                                                                                                                                                                                                                                                                                                                                                                                                                                                                                                                                                                                                                                                                                                                                                                                                                                                                                                                |
| M <sup>2</sup> factor                                   | <3.0                                                                        |           |           |                                                                                                                                                                                                                                                                                                                                                                                                                                                                                                                                                                                                                                                                                                                                                                                                                                                                                                                                                                                                                                                                                                                                                                                                                                                                                                                                                                                                                                                                                                                                                                                                                                                                                                                                                                                                                                                                                                                                                                                                                                                                                                                                |
| Beam divergence, full angle (mrad)                      | <1.5                                                                        |           |           | AVOD EXPOSURE Laborated on the and of the International In |
| Beam diameter at the aperture (mm)                      | ~3.0                                                                        |           |           |                                                                                                                                                                                                                                                                                                                                                                                                                                                                                                                                                                                                                                                                                                                                                                                                                                                                                                                                                                                                                                                                                                                                                                                                                                                                                                                                                                                                                                                                                                                                                                                                                                                                                                                                                                                                                                                                                                                                                                                                                                                                                                                                |
| Beam height from base plate (mm)                        | 68.2                                                                        |           |           | LAMBRATION-AVOIDENCESSIN                                                                                                                                                                                                                                                                                                                                                                                                                                                                                                                                                                                                                                                                                                                                                                                                                                                                                                                                                                                                                                                                                                                                                                                                                                                                                                                                                                                                                                                                                                                                                                                                                                                                                                                                                                                                                                                                                                                                                                                                                                                                                                       |
| Operating temperature (°C)                              | 10~35                                                                       |           |           |                                                                                                                                                                                                                                                                                                                                                                                                                                                                                                                                                                                                                                                                                                                                                                                                                                                                                                                                                                                                                                                                                                                                                                                                                                                                                                                                                                                                                                                                                                                                                                                                                                                                                                                                                                                                                                                                                                                                                                                                                                                                                                                                |
| Power supply (90-264VAC)                                | PSU-H-LED                                                                   | PSU-H-FDA | PSU-N-OEM | HEALDOWER BOUND CONCERNING AND A CONFIGURATION                                                                                                                                                                                                                                                                                                                                                                                                                                                                                                                                                                                                                                                                                                                                                                                                                                                                                                                                                                                                                                                                                                                                                                                                                                                                                                                                                                                                                                                                                                                                                                                                                                                                                                                                                                                                                                                                                                                                                                                                                                                                                 |
| Modulation option                                       | TTL on/off, 1Hz-1KHz, 1KHz-10KHz, 10KHz-30KHz; and Analog modulation option |           |           | CLASS IV LASER PRODUCT<br>The deter couples with 21 CFR 1040 10 and 1040 11<br>Chargina here industric (protections Trich Cr., Lid (Stil)<br>640 Chargine RJ, Chargine, P.P. Chao                                                                                                                                                                                                                                                                                                                                                                                                                                                                                                                                                                                                                                                                                                                                                                                                                                                                                                                                                                                                                                                                                                                                                                                                                                                                                                                                                                                                                                                                                                                                                                                                                                                                                                                                                                                                                                                                                                                                              |
| Expected lifetime (hours)                               | 10000                                                                       |           |           |                                                                                                                                                                                                                                                                                                                                                                                                                                                                                                                                                                                                                                                                                                                                                                                                                                                                                                                                                                                                                                                                                                                                                                                                                                                                                                                                                                                                                                                                                                                                                                                                                                                                                                                                                                                                                                                                                                                                                                                                                                                                                                                                |
| Warranty period                                         | 1 year                                                                      |           |           | ]                                                                                                                                                                                                                                                                                                                                                                                                                                                                                                                                                                                                                                                                                                                                                                                                                                                                                                                                                                                                                                                                                                                                                                                                                                                                                                                                                                                                                                                                                                                                                                                                                                                                                                                                                                                                                                                                                                                                                                                                                                                                                                                              |