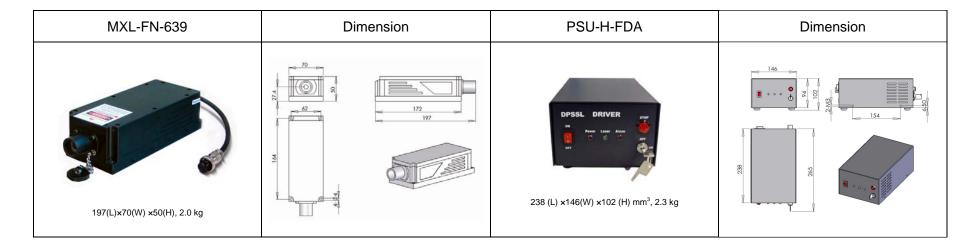

## 长春新产业光电技术有限公司

Changehun New Industries Optoelectronics Tech. Co., Ltd.

DATA SHEET

MRL-FN-639/1~700mW

## SPECIFICATIONS

| Wavelength (nm)                         | 639±1                                  |
|-----------------------------------------|----------------------------------------|
| Output power (mW)                       | >1,10,20700                            |
| Transverse mode                         | TEM <sub>00</sub>                      |
| Operating mode                          | CW                                     |
| Power Stability (rms,over 4 hours)      | <1%,<3%,5%                             |
| Warm-up Time (minutes)                  | <10                                    |
| M <sup>2</sup> factor                   | <1.2                                   |
| Beam divergence,full angle (mrad)       | <1.5                                   |
| Beam Diameter at the aperture (mm)      | ~2.0                                   |
| Beam height from base plate (mm)        | 27.4                                   |
| Polarization ratio                      | > 100:1(Horizontal) (option: vertical) |
| Pointing stability after warm-up (mrad) | <0.05                                  |
| Operating temperature(°C)               | 10~35                                  |
| Power supply (90-264VAC)                | PSU-H-FDA                              |
| Expected lifetime (hours)               | 10000                                  |
| Warranty                                | 1 year                                 |

Note: The laser head needs to be used on a heat sink with good heat dissipation.