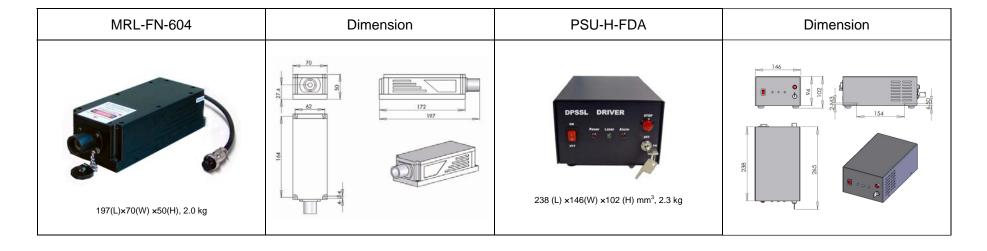

## 长春新产业光电技术有限公司

Changchun New Industries Optoelectronics Tech. Co., Ltd.

DATA SHEET

MRL-FN -604 /1~60mW

## SPECIFICATIONS

| Wavelength (nm)                         | 604±3                  |
|-----------------------------------------|------------------------|
| Output power (mW)                       | >1, 10, 20,, 60        |
| Transverse mode                         | Near TEM <sub>00</sub> |
| Operating mode                          | CW                     |
| Power stability (rms, over 4 hours)     | <1%, <3%,              |
| Warm-up time (minutes)                  | <5                     |
| Beam divergence, full angle (mrad)      | <1.0                   |
| Dimensions of beam at the aperture (mm) | ~4                     |
| Beam height from base plate (mm)        | 27.4                   |
| Operating temperature ( $^{\circ}$ C)   | 10~35                  |
| Power supply (90-264VAC or 5VDC)        | PSU-H-FDA              |
| Expected lifetime (hours)               | 10000                  |
| Warranty                                | 1 year                 |