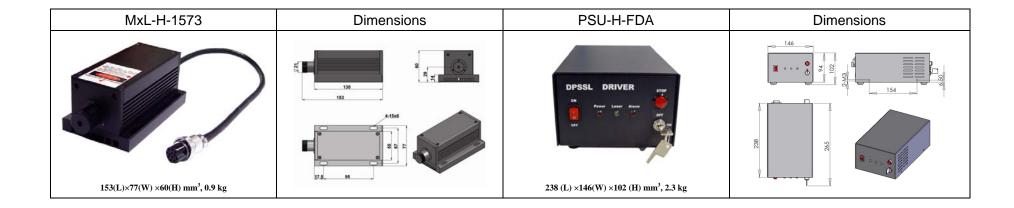

## SPECIFICATIONS

| Wavelength (nm)                    |                | 1573±1                                     |
|------------------------------------|----------------|--------------------------------------------|
| Operating mode                     |                | Q-switched pulsed laser                    |
| Max average power (mW)             |                | Single pulse energy (µJ) * Rep. rate (kHz) |
| Single pulse energy (µJ)           |                | 1~20                                       |
| Pulse duration (ns)                |                | <1.3                                       |
| Peak power (kW)                    |                | ~15                                        |
| Rep.rate(kHz)                      | Controllable   | 1Hz~1kHz                                   |
|                                    | Uncontrollable | 1kHz ~5kHz                                 |
| Ave power stability (over 4 hours) |                | <1%, <3%, <5%                              |
| Transverse mode                    |                | $TEM_{00}$                                 |
| Warm-up time (minutes)             |                | <10                                        |
| M <sup>2</sup> factor              |                | <1.5                                       |
| Beam divergence, full angle (mrad) |                | <1.5                                       |
| Beam diameter at the aperture (mm) |                | ~1.5                                       |
| Beam height from base plate (mm)   |                | 29                                         |
| Operating temperature (°C)         |                | 10~35                                      |
| Power supply (90-264VAC)           |                | PSU-H-FDA                                  |
| Expected lifetime (hours)          |                | 10000                                      |
| Warranty                           |                | 1 year                                     |