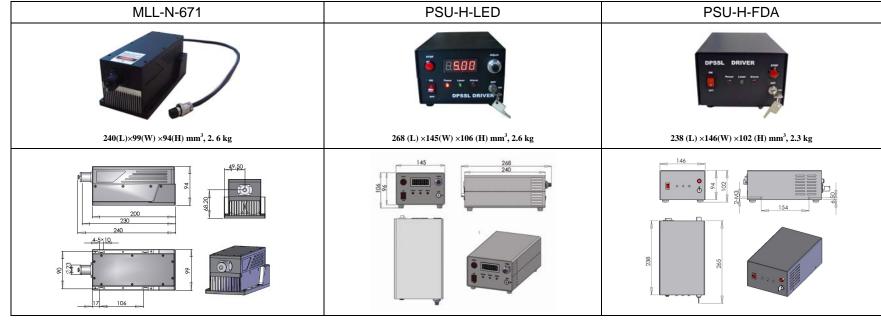

## **SPECIFICATIONS**

| Wavelength (nm)                     | 671±1                    |           |
|-------------------------------------|--------------------------|-----------|
| Output power (mW)                   | >1500, 2000, 2500,, 3000 |           |
| Transverse mode                     | Near TEM <sub>00</sub>   |           |
| Operating mode                      | CW                       |           |
| Power stability (rms, over 4 hours) | <1%, <3%, <5%            |           |
| Warm-up time (minutes)              | <10                      |           |
| M <sup>2</sup> factor               | <3.0                     |           |
| Beam divergence, full angle (mrad)  | <1.5                     |           |
| Beam diameter at the aperture (mm)  | ~3. 0                    |           |
| Beam height from base plate (mm)    | 68.2                     |           |
| Polarization ratio                  | >100:1                   |           |
| Noise of amplitude (rms, 1~20MHz)   | <1%                      |           |
| Operating temperature (°C)          | 10~35                    |           |
| Power supply (90-264VAC)            | PSU-H-LED                | PSU-H-FDA |
| Expected lifetime (hours)           | 10000                    |           |
| Warranty period                     | 1 year                   |           |