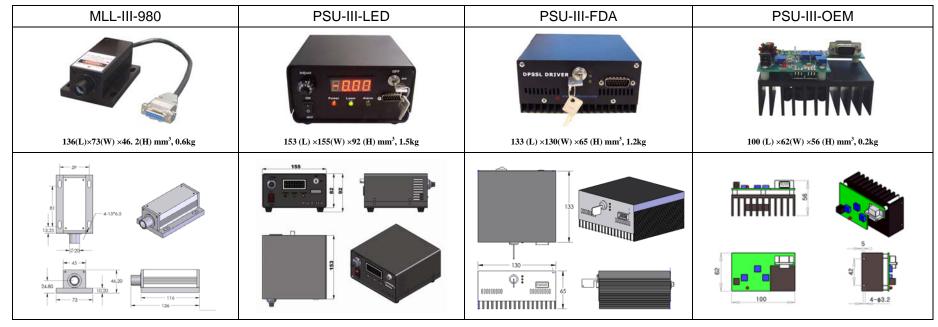

## SPECIFICATIONS

| Wavelength (nm)                         | 980±5                    |             |             |  |
|-----------------------------------------|--------------------------|-------------|-------------|--|
| Output power (mW)                       | >1, 100, 200, 300,, 2000 |             |             |  |
| Transverse mode                         | Near TE <sub>00</sub>    |             |             |  |
| Operating mode                          | CW                       |             |             |  |
| Power stability (rms, over 4 hours)     | <1%, <3%, <5%            |             |             |  |
| Noise of amplitude (rms, 1~20MHz)       | <1%                      |             |             |  |
| Warm-up time (minutes)                  | <5                       |             |             |  |
| M <sup>2</sup> factor                   | <20                      |             |             |  |
| Beam divergence, full angle (mrad)      | <3.0                     |             |             |  |
| Dimensions of beam at the aperture (mm) | ~5×8                     |             |             |  |
| Beam height from base plate (mm)        | 24. 8                    |             |             |  |
| Pointing stability after warm-up (mrad) | <0.05                    |             |             |  |
| Operating temperature (°C)              | 10~35                    |             |             |  |
| Power supply (90-264VAC or 5VDC)        | PSU-III-LED              | PSU-III-FDA | PSU-III-OEM |  |
| Expected lifetime (hours)               | 10000                    | 10000       |             |  |
| Warranty                                | 1 year                   |             |             |  |