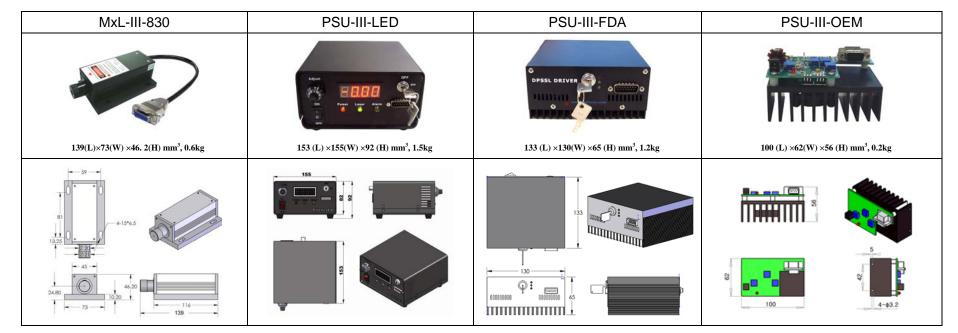

## SPECIFICATIONS

| Wavelength (nm)                         | 830 ± 10               | 830 ± 10    |             |  |
|-----------------------------------------|------------------------|-------------|-------------|--|
| Output power (mW)                       | >1, 10, 50,, 2000      |             |             |  |
| Transverse mode                         | Near TEM <sub>00</sub> |             |             |  |
| Operating mode                          | CW                     |             |             |  |
| Power stability (rms, over 4 hours)     | <1%, <3%, <5%          |             |             |  |
| Noise of amplitude(rms,1~20MHz)         | <1%                    |             |             |  |
| Warm-up time (minutes)                  | <5                     |             |             |  |
| M <sup>2</sup> factor                   | <20                    |             |             |  |
| Warm-up time (minutes)                  | <10                    |             |             |  |
| Beam divergence, full angle (mrad)      | <2.5                   |             |             |  |
| Dimensions of beam at the aperture (mm) | ~5×8                   |             |             |  |
| Beam height from base plate (mm)        | 24.8                   |             |             |  |
| Operating temperature (°C)              | 10~35                  |             |             |  |
| Power supply (90-264VAC or 5VDC)        | PSU-III-LED            | PSU-III-FDA | PSU-III-OEM |  |
| Expected lifetime (hours)               | 10000                  | 10000       |             |  |
| Warranty                                | 1 year                 | 1 year      |             |  |