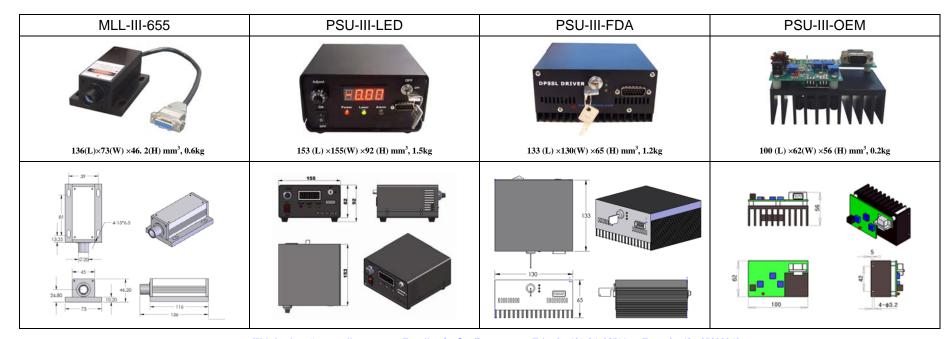

## SPECIFICATIONS

| Wavelength (nm)                         | 655 ± 10              |             |             |
|-----------------------------------------|-----------------------|-------------|-------------|
| Output power (mW)                       | >1, 100, 200,, 1000   |             |             |
| Transverse mode                         | Near TE <sub>00</sub> |             |             |
| Operating mode                          | CW                    |             |             |
| Power stability (rms, over 4 hours)     | <1%, <3%, <5%         |             |             |
| Noise of amplitude (rms, 1~20MHz)       | <1%                   |             |             |
| Warm-up time (minutes)                  | <5                    |             |             |
| M <sup>2</sup> factor                   | <20                   |             |             |
| Beam divergence, full angle (mrad)      | <2.5                  |             |             |
| Dimensions of beam at the aperture (mm) | ~5×8                  |             |             |
| Beam height from base plate (mm)        | 24. 8                 |             |             |
| Polarization ratio                      | >50:1                 |             |             |
| Pointing stability after warm-up (mrad) | < 0.05                |             |             |
| Operating temperature (°C)              | 10~35                 |             |             |
| Power supply (90-264VAC or 5VDC)        | PSU-III-LED           | PSU-III-FDA | PSU-III-OEM |
| Expected lifetime (hours)               | 10000                 |             |             |
| Warranty                                | 1 year                |             |             |