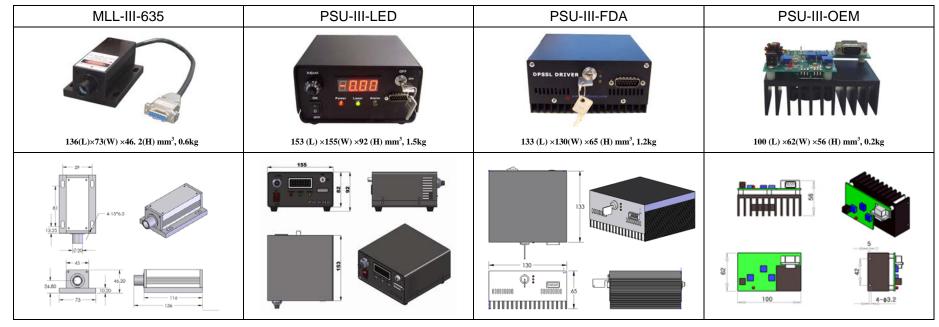

## SPECIFICATIONS

| Wavelength (nm)                         | 635 ± 5               |             |             |
|-----------------------------------------|-----------------------|-------------|-------------|
| Output power (mW)                       | >1, 100, 200,, 500    |             |             |
| Transverse mode                         | Near TE <sub>00</sub> |             |             |
| Operating mode                          | CW                    |             |             |
| Power stability (rms, over 4 hours)     | <1%, <3%, <5%         |             |             |
| Noise of amplitude (rms, 1~20MHz)       | <1%                   |             |             |
| Warm-up time (minutes)                  | <10                   |             |             |
| M <sup>2</sup> factor                   | <20                   |             |             |
| Beam divergence, full angle (mrad)      | <2.5                  |             |             |
| Dimensions of beam at the aperture (mm) | ~5×8                  |             |             |
| Beam height from base plate (mm)        | 24. 8                 |             |             |
| Polarization ratio                      | >50:1                 |             |             |
| Pointing stability after warm-up (mrad) | <0.05                 |             |             |
| Operating temperature (°C)              | 10~35                 |             |             |
| Power supply (90-264VAC or 5VDC)        | PSU-III-LED           | PSU-III-FDA | PSU-III-OEM |
| Expected lifetime (hours)               | 10000                 |             |             |
| Warranty                                | 1 year                |             |             |