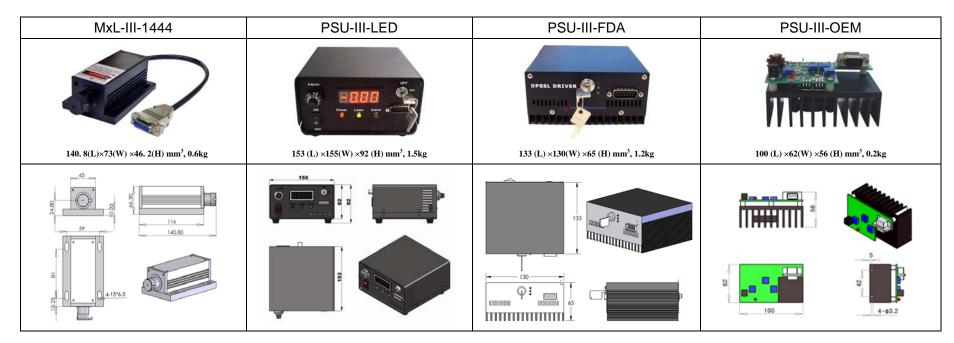

## SPECIFICATIONS

| Wavelength (nm)                         | 1444±2                 |             |             |
|-----------------------------------------|------------------------|-------------|-------------|
| Output power (mW)                       | >1, 5, 10, 20, , 400   |             |             |
| Transverse mode                         | Near TEM <sub>00</sub> |             |             |
| Operating mode                          | CW                     |             |             |
| Power stability (rms, over 4 hours)     | <1%, <3%, <5%, <10%    |             |             |
| Noise of amplitude (rms, 20Hz~20MHz)    | <1%                    |             |             |
| Warm-up time (minutes)                  | <10                    |             |             |
| M <sup>2</sup> factor                   | <1.5                   |             |             |
| Beam divergence, full angle (mrad)      | <1.5                   |             |             |
| Beam diameter at 1/e <sup>2</sup> (mm)  | ~1.5                   |             |             |
| Beam height from base plate (mm)        | 24. 8                  |             |             |
| Pointing stability after warm-up (mrad) | <0.05                  |             |             |
| Operating temperature (°C)              | 10~35                  |             |             |
| Power supply (90-264VAC or 5VDC)        | PSU-III-LED            | PSU-III-FDA | PSU-III-OEM |
| Expected lifetime (hours)               | 10000                  |             |             |
| Warranty                                | 1 year                 |             |             |