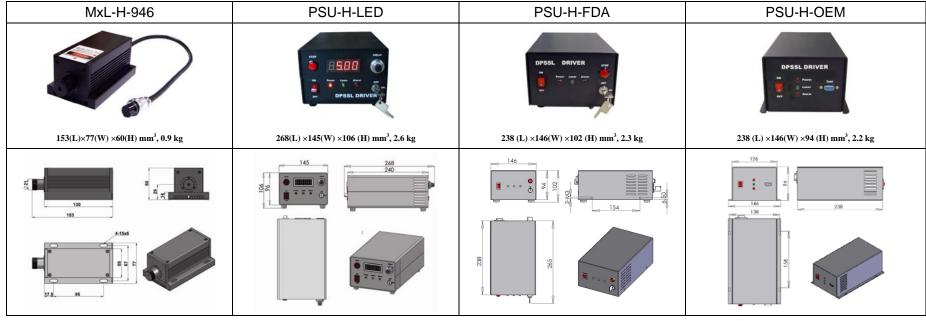

## SPECIFICATIONS

| Wavelength (nm)                         | 946±1                  |           |           |  |
|-----------------------------------------|------------------------|-----------|-----------|--|
| Output power (mW)                       | >400, 450, 500,,800    |           |           |  |
| Transverse mode                         | Near TEM <sub>00</sub> |           |           |  |
| Operating mode                          | CW                     |           |           |  |
| Power stability (rms, over 4 hours)     | <5%, <10%              |           |           |  |
| Noise of amplitude (rms, 20Hz~20MHz)    | <1%                    |           |           |  |
| Warm-up time (minutes)                  | <10                    |           |           |  |
| M <sup>2</sup> factor                   | <2.0                   |           |           |  |
| Beam divergence, full angle (mrad)      | <2.0                   |           |           |  |
| Beam diameter at the aperture (mm)      | ~3.0                   |           |           |  |
| Beam height from base plate (mm)        | 29                     |           |           |  |
| Pointing stability after warm-up (mrad) | < 0.05                 |           |           |  |
| Operating temperature (°C)              | 10~35                  |           |           |  |
| Power supply (90-264VAC)                | PSU-H-LED              | PSU-H-FDA | PSU-H-OEM |  |
| Expected lifetime (hours)               | 10000                  | 10000     |           |  |
| Warranty period                         | 1 year                 |           |           |  |