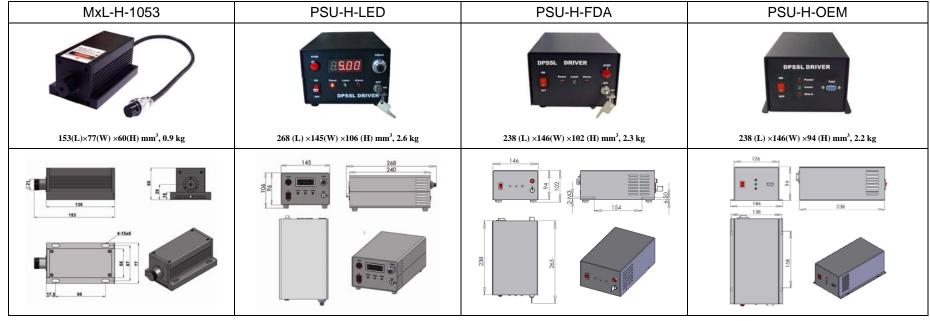

## SPECIFICATIONS

| Wavelength (nm)                         | $1053\pm1$               |           |           |
|-----------------------------------------|--------------------------|-----------|-----------|
| Output power (mW)                       | >1000, 1100, 1200, ,1500 |           |           |
| Laser crystal                           | Nd:YLF                   |           |           |
| Transverse mode                         | Near TEM <sub>00</sub>   |           |           |
| Operating mode                          | CW                       |           |           |
| Power stability (rms, over 4 hours)     | <3%, <5%, <10%           |           |           |
| Noise of amplitude (rms, 20Hz~20MHz)    | <1%                      |           |           |
| Warm-up time (minutes)                  | <10                      |           |           |
| M <sup>2</sup> factor                   | <2.0                     |           |           |
| Beam divergence, full angle (mrad)      | <2.0                     |           |           |
| Beam diameter at the aperture (mm)      | ~3.0                     |           |           |
| Beam height from base plate (mm)        | 29                       |           |           |
| Polarization ratio                      | >100:1                   |           |           |
| Pointing stability after warm-up (mrad) | <0.05                    |           |           |
| Operating temperature (°C)              | 10~35                    |           |           |
| Power supply (90-264VAC)                | PSU-H-LED                | PSU-H-FDA | PSU-H-OEM |
| Expected lifetime (hours)               | 10000                    |           |           |
| Warranty period                         | 1 year                   |           |           |