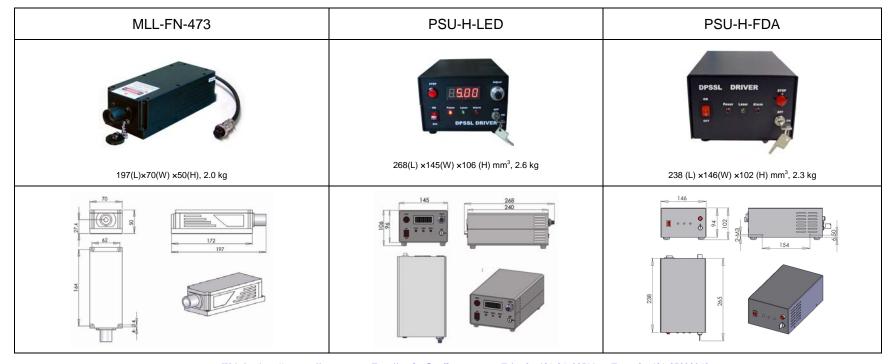

## MLL-FN-473/1-500mW

## SPECIFICATIONS

| Wavelength (nm)                             | 473±1                   |                        |
|---------------------------------------------|-------------------------|------------------------|
| Output power (mW)                           | >1, 50, 100,, 300       | >300, 350, 400, ,500   |
| Transverse mode                             | TEM <sub>00</sub>       | Near TEM <sub>00</sub> |
| Noise of amplitude (rms, 20Hz~20MHz)        | <1%                     |                        |
| Operating mode                              | CW                      |                        |
| Power stability (rms, over 4 hours) at 25°C | <1%, <3%, <5%           |                        |
| Warm-up time (minutes)                      | <10                     |                        |
| M <sup>2</sup> factor                       | <1.2                    | <1.5                   |
| Beam divergence, full angle (mrad)          | <1.5                    |                        |
| Beam diameter at the aperture (mm)          | ~2.0                    | ~3.0                   |
| Beam height from base plate (mm)            | 27. 4                   |                        |
| Polarization ratio                          | >100:1 (0 or 90 degree) |                        |
| Pointing stability after warm-up (mrad)     | < 0.05                  |                        |
| Operating temperature (°C)                  | 10~35                   |                        |
| Power supply (90-264VAC)                    | PSU-H-LED               | PSU-H-FDA              |
| Expected lifetime (hours)                   | 10000                   | •                      |
| Warranty                                    | 1 year                  |                        |

Note: The laser head needs to be used on a heat sink with good heat dissipation.