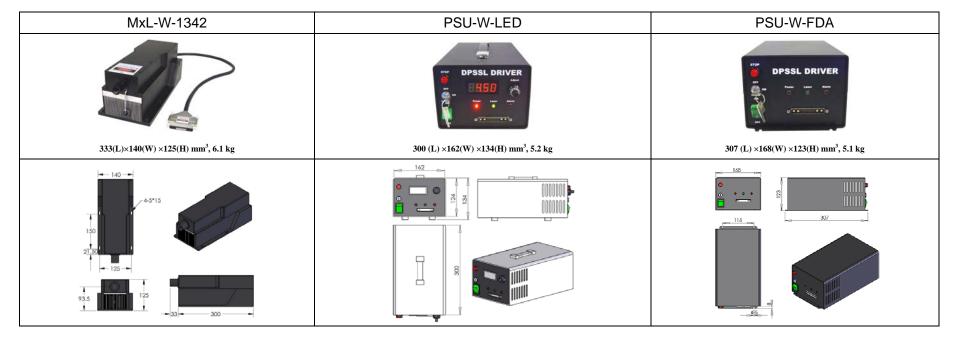

| Wavelength (nm)                     | $1342 \pm 1$                                                                |           |
|-------------------------------------|-----------------------------------------------------------------------------|-----------|
| Output power (mW)                   | >4000, 4500, 5000,, 6000                                                    |           |
| Transverse mode                     | Near TEM <sub>00</sub>                                                      |           |
| Operating mode                      | CW                                                                          |           |
| Power stability (rms, over 4 hours) | <1%, <3%, <5%                                                               |           |
| Warm-up time (minutes)              | <10                                                                         |           |
| M <sup>2</sup> factor               | 3.0~6.0                                                                     |           |
| Beam divergence, full angle (mrad)  | <2.0                                                                        |           |
| Beam diameter at the aperture (mm)  | ~5.0                                                                        |           |
| Beam height from base plate (mm)    | 93.5                                                                        |           |
| Polarization ratio                  | >100:1                                                                      |           |
| Operating temperature (°C)          | 10~35                                                                       |           |
| Power supply (90-264VAC)            | PSU-W-LED                                                                   | PSU-W-FDA |
| Modulation option                   | TTL on/off, 1Hz-1KHz, 1KHz-10KHz, 10KHz-30KHz; and Analog modulation option |           |
| Expected lifetime (hours)           | 10000                                                                       |           |
| Warranty period                     | 1 year                                                                      |           |