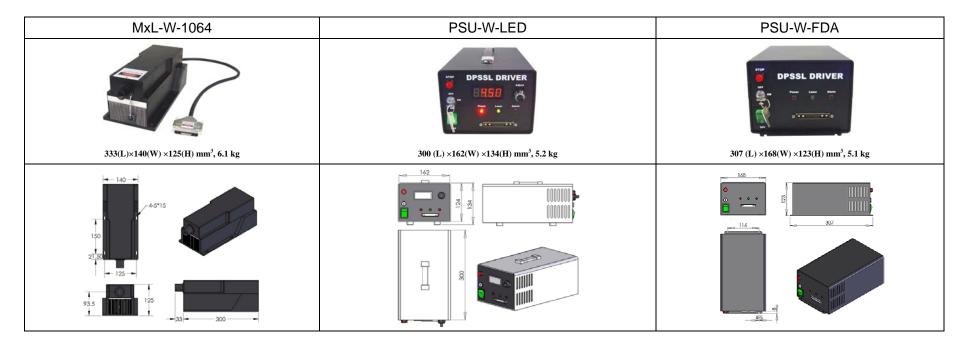

## **SPECIFICATIONS**

| Wavelength (nm)                     | $1064 \pm 1$                                                                |           |
|-------------------------------------|-----------------------------------------------------------------------------|-----------|
| Output power (mW)                   | >6000, 6500, 7000,, 20000                                                   |           |
| Transverse mode                     | Near TEM <sub>00</sub>                                                      |           |
| Operating mode                      | CW                                                                          |           |
| Power stability (rms, over 4 hours) | <1%, <3%, <5%                                                               |           |
| Warm-up time (minutes)              | <10                                                                         |           |
| M <sup>2</sup> factor               | <3.0                                                                        |           |
| Beam divergence, full angle (mrad)  | <2.0                                                                        |           |
| Beam diameter at the aperture (mm)  | ~5. 0                                                                       |           |
| Beam height from base plate (mm)    | 93.5                                                                        |           |
| Polarization ratio                  | >100:1                                                                      |           |
| Operating temperature (°C)          | 10~35                                                                       |           |
| Power supply (90-264VAC)            | PSU-W-LED                                                                   | PSU-W-FDA |
| Modulation option                   | TTL on/off, 1Hz-1KHz, 1KHz-10KHz, 10KHz-30KHz; and Analog modulation option |           |
| Expected lifetime (hours)           | 10000                                                                       |           |
| Warranty period                     | 1 year                                                                      |           |