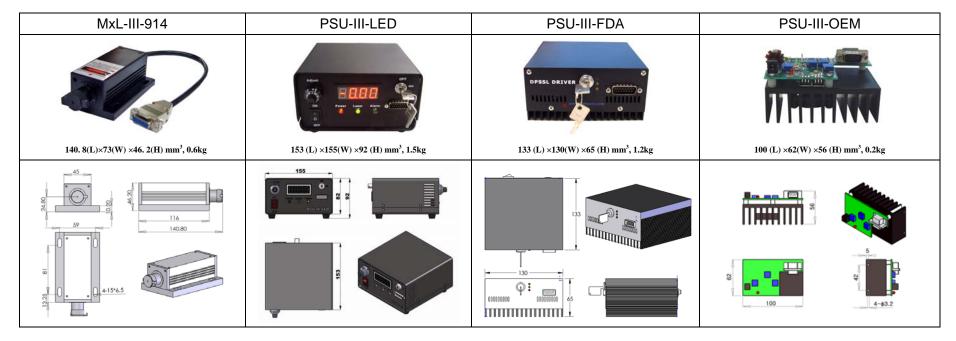

## **SPECIFICATIONS**

| Wavelength (nm)                         | 914±1                   |             |             |
|-----------------------------------------|-------------------------|-------------|-------------|
| Output power (mW)                       | >1, 10, 20, 30, , 400   |             |             |
| Transverse mode                         | $TEM_{00}$              |             |             |
| Operating mode                          | CW                      |             |             |
| Power stability (rms, over 4 hours)     | <5%, <10%               |             |             |
| Warm-up time (minutes)                  | <10                     |             |             |
| M <sup>2</sup> factor                   | <1.2                    |             |             |
| Beam divergence, full angle (mrad)      | <1.5                    |             |             |
| Beam diameter at 1/e <sup>2</sup> (mm)  | ~1.5                    |             |             |
| Beam height from base plate (mm)        | 24. 8                   |             |             |
| Polarization ratio                      | >100:1 (0 or 90 degree) |             |             |
| Pointing stability after warm-up (mrad) | <0.05                   |             |             |
| Operating temperature (°C)              | 10~35                   |             |             |
| Power supply (90-264VAC or 5VDC)        | PSU-III-LED             | PSU-III-FDA | PSU-III-OEM |
| Expected lifetime (hours)               | 10000                   |             |             |
| Warranty                                | 1 year                  |             |             |