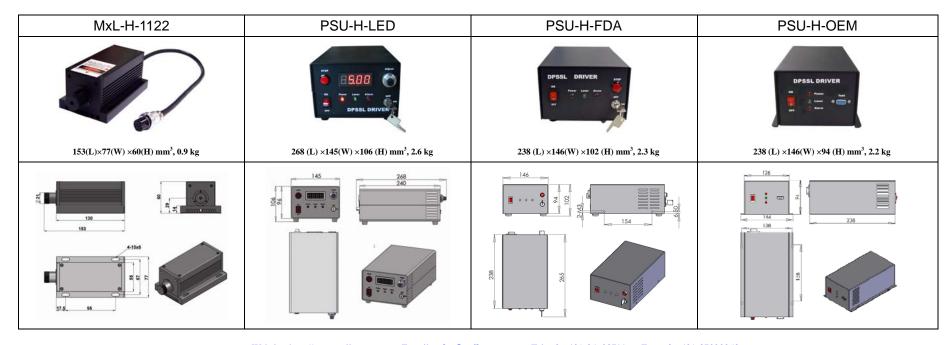

## SPECIFICATIONS

| Wavelength (nm)                         | 1122 ± 3                                                                    |           |           |
|-----------------------------------------|-----------------------------------------------------------------------------|-----------|-----------|
| Output power (mW)                       | >300, 350, 400, 1000                                                        |           |           |
| Transverse mode                         | TEM <sub>00</sub>                                                           |           |           |
| Operating mode                          | CW                                                                          |           |           |
| Power stability (rms, over 4 hours)     | <3%, <5% , <10%                                                             |           |           |
| Warm-up time (minutes)                  | <10                                                                         |           |           |
| M <sup>2</sup> factor                   | <2.0                                                                        |           |           |
| Beam divergence, full angle (mrad)      | <2.0                                                                        |           |           |
| Beam diameter at 1/e <sup>2</sup> (mm)  | ~3.0                                                                        |           |           |
| Beam height from base plate (mm)        | 29                                                                          |           |           |
| Pointing stability after warm-up (mrad) | <0.05                                                                       |           |           |
| Operating temperature (°C)              | 10~35                                                                       |           |           |
| Power supply (90-264VAC or 5VDC)        | PSU-H-LED                                                                   | PSU-H-FDA | PSU-H-OEM |
| Modulation option                       | TTL on/off, 1Hz-1KHz, 1KHz-10KHz, 10KHz-30KHz; and Analog modulation option |           |           |
| Expected lifetime (hours)               | 10000                                                                       |           |           |
| Warranty                                | 1 year                                                                      |           |           |