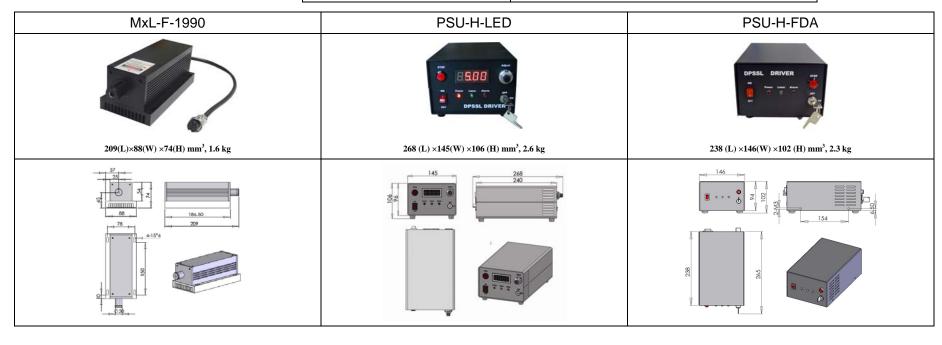

| Wavelength (nm)                     | $1990 \pm 4$           |           |
|-------------------------------------|------------------------|-----------|
| Output power (mW)                   | >1, 2, 3,, 1000        |           |
| Transverse mode                     | Near TEM <sub>00</sub> |           |
| Operating mode                      | CW                     |           |
| Power stability (rms, over 4 hours) | <1%, <3%, <5%, <10%    |           |
| Warm-up time (minutes)              | <10                    |           |
| M <sup>2</sup> factor               | <4                     |           |
| Beam divergence, full angle (mrad)  | <8                     |           |
| Beam diameter at the aperture (mm)  | <3                     |           |
| Beam height from base plate (mm)    | 45                     |           |
| Polarizaion ratio                   | ~500:1                 |           |
| Spectral linewidth(mm)              | 5                      |           |
| Operating temperature (°C)          | 15~30                  |           |
| Power supply (90-264VAC)            | PSU-H-LED              | PSU-H-FDA |
| Expected lifetime (hours)           | 10000                  |           |
| Warranty period                     | 1 year                 |           |