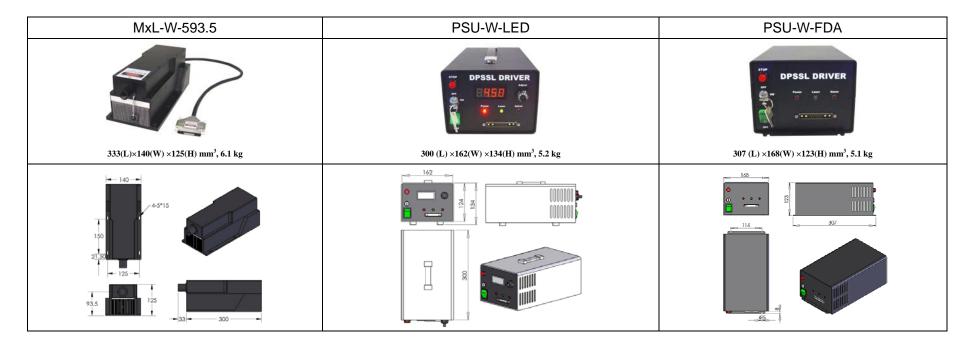

## **SPECIFICATIONS**

| Wavelength (nm)                     | 593.5±1                                                                     |           |
|-------------------------------------|-----------------------------------------------------------------------------|-----------|
| Output power (mW)                   | >400, 450, 500,, 800                                                        |           |
| Transverse mode                     | Near TEM <sub>00</sub>                                                      |           |
| Operating mode                      | CW                                                                          |           |
| Power stability (rms, over 4 hours) | <3%, <5%, <10%                                                              |           |
| Warm-up time (minutes)              | <10                                                                         |           |
| M <sup>2</sup> factor               | 3.0~6.0                                                                     |           |
| Beam divergence, full angle (mrad)  | <2.0                                                                        |           |
| Beam diameter at the aperture (mm)  | ~4. 0                                                                       |           |
| Beam height from base plate (mm)    | 93.5                                                                        |           |
| Operating temperature (°C)          | 10~35                                                                       |           |
| Power supply (90-264VAC)            | PSU-W-LED                                                                   | PSU-W-FDA |
| Modulation option                   | TTL on/off, 1Hz-1KHz, 1KHz-10KHz, 10KHz-30KHz; and Analog modulation option |           |
| Expected lifetime (hours)           | 10000                                                                       |           |
| Warranty period                     | 1 year                                                                      |           |