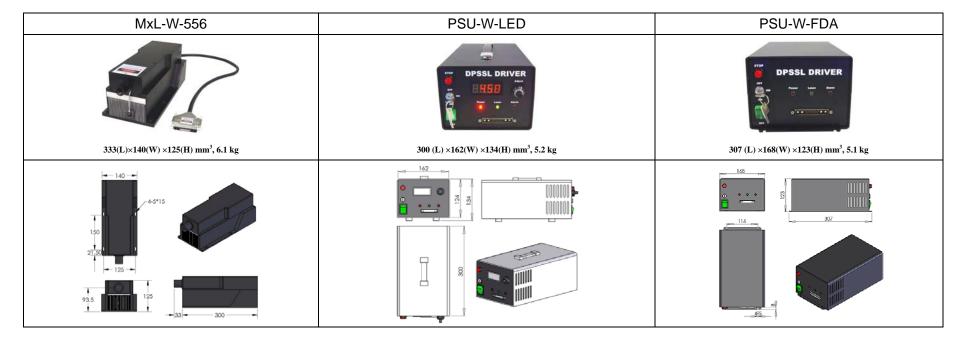

## **SPECIFICATIONS**

| Wavelength (nm)                     | 556±1                                                                       |           |
|-------------------------------------|-----------------------------------------------------------------------------|-----------|
| Output power (mW)                   | >1500, 1600, 1700,, 2500                                                    |           |
| Transverse mode                     | Near TEM <sub>00</sub>                                                      |           |
| Operating mode                      | CW                                                                          |           |
| Power stability (rms, over 4 hours) | <3%, <5%, <10%                                                              |           |
| Warm-up time (minutes)              | <10                                                                         |           |
| M <sup>2</sup> factor               | 3.0~6.0                                                                     |           |
| Beam divergence, full angle (mrad)  | <2.0                                                                        |           |
| Beam diameter at the aperture (mm)  | ~4.0                                                                        |           |
| Beam height from base plate (mm)    | 93.5                                                                        |           |
| Operating temperature (°C)          | 10~35                                                                       |           |
| Power supply (90-264VAC)            | PSU-W-LED                                                                   | PSU-W-FDA |
| Modulation option                   | TTL on/off, 1Hz-1KHz, 1KHz-10KHz, 10KHz-30KHz; and Analog modulation option |           |
| Expected lifetime (hours)           | 10000                                                                       |           |
| Warranty period                     | 1 year                                                                      |           |