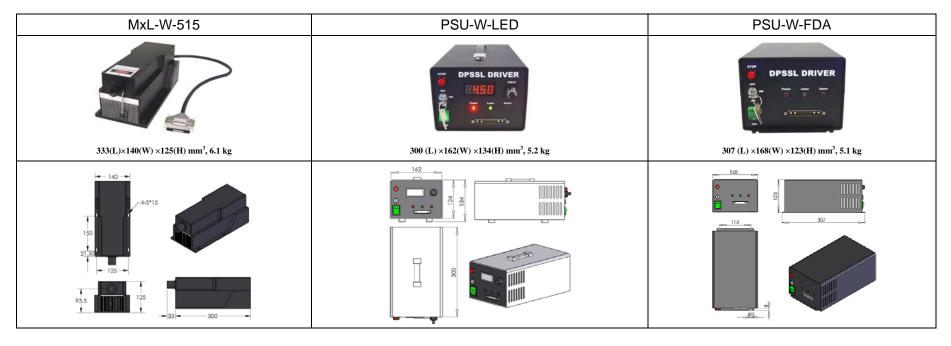

| Wavelength (nm)                     | 515±1                                                                       |           |                                                                                                                                                                                                                                                                                                                                                                                                                                                                                                                                                                                                                                                                                                                                                                                                                                                                                                                                                                                                                                                                                                                                                                                                                                                                                                                                                                                                                                                                                                                                                                                                                                                                                                                                                                                                                                                                                                                                                                                                                                                                                                                                      |
|-------------------------------------|-----------------------------------------------------------------------------|-----------|--------------------------------------------------------------------------------------------------------------------------------------------------------------------------------------------------------------------------------------------------------------------------------------------------------------------------------------------------------------------------------------------------------------------------------------------------------------------------------------------------------------------------------------------------------------------------------------------------------------------------------------------------------------------------------------------------------------------------------------------------------------------------------------------------------------------------------------------------------------------------------------------------------------------------------------------------------------------------------------------------------------------------------------------------------------------------------------------------------------------------------------------------------------------------------------------------------------------------------------------------------------------------------------------------------------------------------------------------------------------------------------------------------------------------------------------------------------------------------------------------------------------------------------------------------------------------------------------------------------------------------------------------------------------------------------------------------------------------------------------------------------------------------------------------------------------------------------------------------------------------------------------------------------------------------------------------------------------------------------------------------------------------------------------------------------------------------------------------------------------------------------|
| Output power (mW)                   | >200, 300, 400,, 500                                                        |           |                                                                                                                                                                                                                                                                                                                                                                                                                                                                                                                                                                                                                                                                                                                                                                                                                                                                                                                                                                                                                                                                                                                                                                                                                                                                                                                                                                                                                                                                                                                                                                                                                                                                                                                                                                                                                                                                                                                                                                                                                                                                                                                                      |
| Transverse mode                     | Near TEM <sub>00</sub>                                                      |           |                                                                                                                                                                                                                                                                                                                                                                                                                                                                                                                                                                                                                                                                                                                                                                                                                                                                                                                                                                                                                                                                                                                                                                                                                                                                                                                                                                                                                                                                                                                                                                                                                                                                                                                                                                                                                                                                                                                                                                                                                                                                                                                                      |
| Operating mode                      | CW                                                                          |           |                                                                                                                                                                                                                                                                                                                                                                                                                                                                                                                                                                                                                                                                                                                                                                                                                                                                                                                                                                                                                                                                                                                                                                                                                                                                                                                                                                                                                                                                                                                                                                                                                                                                                                                                                                                                                                                                                                                                                                                                                                                                                                                                      |
| Power stability (rms, over 4 hours) | <5%, <10%                                                                   |           |                                                                                                                                                                                                                                                                                                                                                                                                                                                                                                                                                                                                                                                                                                                                                                                                                                                                                                                                                                                                                                                                                                                                                                                                                                                                                                                                                                                                                                                                                                                                                                                                                                                                                                                                                                                                                                                                                                                                                                                                                                                                                                                                      |
| Warm-up time (minutes)              | <10                                                                         |           |                                                                                                                                                                                                                                                                                                                                                                                                                                                                                                                                                                                                                                                                                                                                                                                                                                                                                                                                                                                                                                                                                                                                                                                                                                                                                                                                                                                                                                                                                                                                                                                                                                                                                                                                                                                                                                                                                                                                                                                                                                                                                                                                      |
| M <sup>2</sup> factor               | <3.0                                                                        |           | - Marca                                                                                                                                                                                                                                                                                                                                                                                                                                                                                                                                                                                                                                                                                                                                                                                                                                                                                                                                                                                                                                                                                                                                                                                                                                                                                                                                                                                                                                                                                                                                                                                                                                                                                                                                                                                                                                                                                                                                                                                                                                                                                                                              |
| Beam divergence, full angle (mrad)  | <2.0                                                                        |           |                                                                                                                                                                                                                                                                                                                                                                                                                                                                                                                                                                                                                                                                                                                                                                                                                                                                                                                                                                                                                                                                                                                                                                                                                                                                                                                                                                                                                                                                                                                                                                                                                                                                                                                                                                                                                                                                                                                                                                                                                                                                                                                                      |
| Beam diameter at the aperture (mm)  | ~3.0                                                                        |           |                                                                                                                                                                                                                                                                                                                                                                                                                                                                                                                                                                                                                                                                                                                                                                                                                                                                                                                                                                                                                                                                                                                                                                                                                                                                                                                                                                                                                                                                                                                                                                                                                                                                                                                                                                                                                                                                                                                                                                                                                                                                                                                                      |
| Beam height from base plate (mm)    | 93.5                                                                        |           |                                                                                                                                                                                                                                                                                                                                                                                                                                                                                                                                                                                                                                                                                                                                                                                                                                                                                                                                                                                                                                                                                                                                                                                                                                                                                                                                                                                                                                                                                                                                                                                                                                                                                                                                                                                                                                                                                                                                                                                                                                                                                                                                      |
| Polarization ratio                  | >100:1                                                                      |           | AVOD EXPOSURE Laterrelation is embed from the APERTURE                                                                                                                                                                                                                                                                                                                                                                                                                                                                                                                                                                                                                                                                                                                                                                                                                                                                                                                                                                                                                                                                                                                                                                                                                                                                                                                                                                                                                                                                                                                                                                                                                                                                                                                                                                                                                                                                                                                                                                                                                                                                               |
| Operating temperature (°C)          | 10~35                                                                       |           | DANGER                                                                                                                                                                                                                                                                                                                                                                                                                                                                                                                                                                                                                                                                                                                                                                                                                                                                                                                                                                                                                                                                                                                                                                                                                                                                                                                                                                                                                                                                                                                                                                                                                                                                                                                                                                                                                                                                                                                                                                                                                                                                                                                               |
| Power supply (90-264VAC)            | PSU-W-LED                                                                   | PSU-W-FDA | LAREALCON-AUDITECEREN                                                                                                                                                                                                                                                                                                                                                                                                                                                                                                                                                                                                                                                                                                                                                                                                                                                                                                                                                                                                                                                                                                                                                                                                                                                                                                                                                                                                                                                                                                                                                                                                                                                                                                                                                                                                                                                                                                                                                                                                                                                                                                                |
| Modulation option                   | TTL on/off, 1Hz-1KHz, 1KHz-10KHz, 10KHz-30KHz; and Analog modulation option |           | ENORME TO DER TO REAL AND                                                                                                                                                                                                                                                                                                                                                                                                                                                                                                                                                                                                                                                                                                                                                                                                                                                                                                                                                                                                                                                                                                                                                                                                                                                                                                                                                                                                                                                                                                                                                                                                                                                                                                                                                                                                                                                                                                                                                                                                                                                                                                            |
| Expected lifetime (hours)           | 10000                                                                       |           | CLASS IV LASER PRODUCT                                                                                                                                                                                                                                                                                                                                                                                                                                                                                                                                                                                                                                                                                                                                                                                                                                                                                                                                                                                                                                                                                                                                                                                                                                                                                                                                                                                                                                                                                                                                                                                                                                                                                                                                                                                                                                                                                                                                                                                                                                                                                                               |
| Warranty period                     | 1 year                                                                      |           | This dense exceptes with 21 CPR 1940 10 and 1940 11<br>Changehan New Industries Optolectronics Tech. Co., L44 (CM)<br>660 Changeto R4, Change |