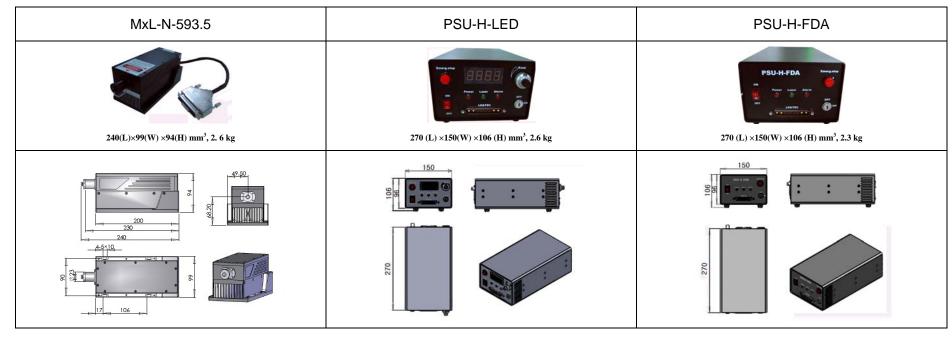

## **SPECIFICATIONS**

| Wavelength (nm)                     | 593.5±1                                                                     |           |
|-------------------------------------|-----------------------------------------------------------------------------|-----------|
| Output power (mW)                   | >200, 210, 220,,300                                                         |           |
| Transverse mode                     | Near TEM <sub>00</sub>                                                      |           |
| Operating mode                      | CW                                                                          |           |
| Power stability (rms, over 4 hours) | <3%, <5%, <10%                                                              |           |
| Warm-up time (minutes)              | <10                                                                         |           |
| M <sup>2</sup> factor               | <3.0                                                                        |           |
| Beam divergence, full angle (mrad)  | <2.0                                                                        |           |
| Beam diameter at the aperture (mm)  | ~3.0                                                                        |           |
| Beam height from base plate (mm)    | 68.2                                                                        |           |
| Operating temperature (°C)          | 20~30                                                                       |           |
| Power supply (89-264VAC)            | PSU-H-LED                                                                   | PSU-H-FDA |
| Modulation option                   | TTL on/off, 1Hz-1KHz, 1KHz-10KHz, 10KHz-30KHz; and Analog modulation option |           |
| Expected lifetime (hours)           | 10000                                                                       |           |
| Warranty period                     | 1 year                                                                      |           |