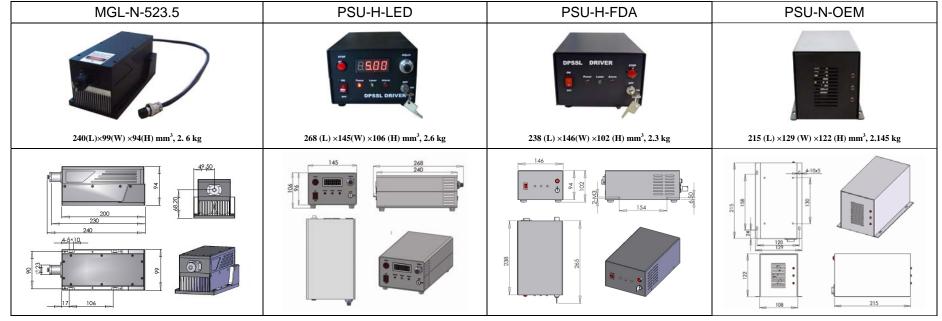

## **SPECIFICATIONS**

| Wavelength (nm)                     | $523.5 \pm 1$                 |
|-------------------------------------|-------------------------------|
| Output power (mW)                   | >200, 250, 300,, 800          |
| Transverse mode                     | Near TEM <sub>00</sub>        |
| Operating mode                      | CW                            |
| Power stability (rms, over 4 hours) | <5%, <10%                     |
| Warm-up time (minutes)              | <10                           |
| M <sup>2</sup> factor               | 3.0~5.0                       |
| Beam divergence, full angle (mrad)  | <1.5                          |
| Beam diameter at the aperture (mm)  | ~3.0                          |
| Beam height from base plate (mm)    | 68.2                          |
| Polarization ratio                  | >100:1                        |
| Operating temperature (°C)          | 10~35                         |
| Power supply (90-264VAC)            | PSU-H-LED PSU-H-FDA PSU-N-OEM |
| Expected lifetime (hours)           | 10000                         |
| Warranty period                     | 1 year                        |