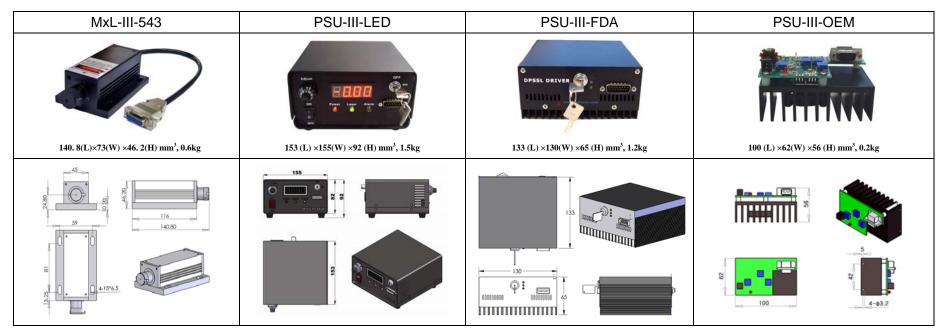

## **SPECIFICATIONS**

| Wavelength (nm)                         | 543 ± 1                 |             |             |
|-----------------------------------------|-------------------------|-------------|-------------|
| Output power (mW)                       | >1, 5, 10, 20,, 100     |             |             |
| Transverse mode                         | $TEM_{00}$              |             |             |
| Operating mode                          | CW                      |             |             |
| Power stability (rms, over 4 hours)     | <1%, <3%, <5%, <10%     |             |             |
| Warm-up time (minutes)                  | <10                     |             |             |
| M <sup>2</sup> factor                   | <1.2                    |             |             |
| Beam divergence, full angle (mrad)      | <1.5                    |             |             |
| Beam diameter at 1/e <sup>2</sup> (mm)  | ~1.2                    |             |             |
| Beam height from base plate (mm)        | 24. 8                   |             |             |
| Polarization ratio                      | >100:1 (0 or 90 degree) |             |             |
| Pointing stability after warm-up (mrad) | <0.05                   |             |             |
| Operating temperature (°C)              | 10~35                   |             |             |
| Power supply (90-264VAC or 5VDC)        | PSU-III-LED             | PSU-III-FDA | PSU-III-OEM |
| Expected lifetime (hours)               | 10000                   |             |             |
| Warranty                                | 1 year                  |             |             |