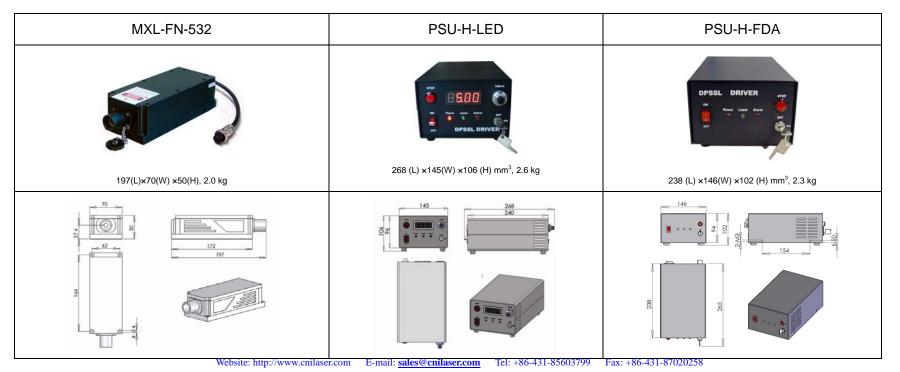

## SPECIFICATIONS

| Wavelength (nm)                         | 532 ± 1                                                                     |           |
|-----------------------------------------|-----------------------------------------------------------------------------|-----------|
| Output power (mW)                       | >1, 5, 10, 20,, 1500                                                        |           |
| Transverse mode                         | TEM <sub>00</sub>                                                           |           |
| Operating mode                          | CW                                                                          |           |
| Power stability (rms, over 4 hours)     | <1%, <3%, <5%,                                                              |           |
| Warm-up time (minutes)                  | <10                                                                         |           |
| M <sup>2</sup> factor                   | <1.2                                                                        |           |
| Beam divergence, full angle (mrad)      | <1.5                                                                        |           |
| Beam diameter at the aperture (mm)      | ~2.0                                                                        |           |
| Beam height from base plate (mm)        | 27.4                                                                        |           |
| Polarization ratio                      | >100:1 (0 or 90 degree)                                                     |           |
| Pointing stability after warm-up (mrad) | <0.05                                                                       |           |
| Operating temperature (°C)              | 10~35                                                                       |           |
| Power supply (90-264VAC or 5VDC)        | PSU-H-LED                                                                   | PSU-H-FDA |
| Modulation option                       | TTL on/off, 1Hz-1KHz, 1KHz-10KHz, 10KHz-30KHz; and Analog modulation option |           |
| Expected lifetime (hours)               | 10000                                                                       |           |
| Warranty                                | 1 year                                                                      |           |