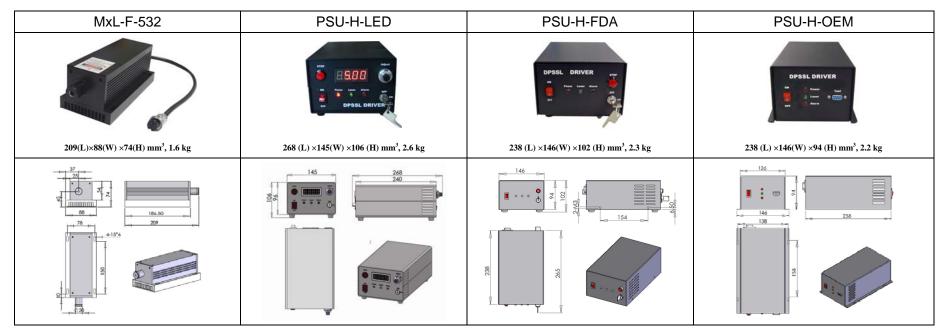

## **SPECIFICATIONS**

| Wavelength (nm)                         | 532±1                                                                       |
|-----------------------------------------|-----------------------------------------------------------------------------|
| Output power (mW)                       | >1500, 1600, 1700,, 2500                                                    |
| Transverse mode                         | $TEM_{00}$                                                                  |
| Operating mode                          | CW                                                                          |
| Power stability (rms, over 4 hours)     | <1%, <3%, <5%, <10%                                                         |
| Warm-up time (minutes)                  | <10                                                                         |
| M <sup>2</sup> factor                   | <1.5                                                                        |
| Beam divergence, full angle (mrad)      | <1.2                                                                        |
| Beam diameter at the aperture (mm)      | ~2.0                                                                        |
| Beam height from base plate (mm)        | 45                                                                          |
| Polarization ratio                      | >100:1                                                                      |
| Pointing stability after warm-up (mrad) | <0.05                                                                       |
| Operating temperature (°C)              | 10~35                                                                       |
| Power supply (90-264VAC)                | PSU-H-LED PSU-H-FDA PSU-H-OEM                                               |
| Modulation option                       | TTL on/off, 1Hz-1KHz, 1KHz-10KHz, 10KHz-30KHz; and Analog modulation option |
| Expected lifetime (hours)               | 10000                                                                       |
| Warranty period                         | 1 year                                                                      |