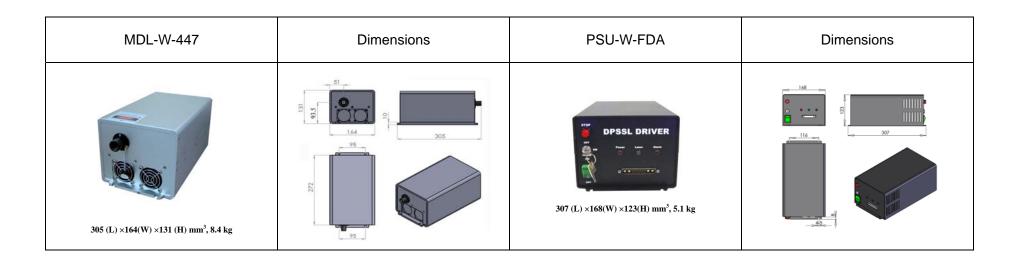

## 长春新产业光电技术有限公司

Changchun New Industries Optoelectronics Tech, Co., Ltd,

DATA SHEET

MDL -W-447 /8000~2000mW

| Wavelength (nm)                         | 447±5                                                     |         |       |
|-----------------------------------------|-----------------------------------------------------------|---------|-------|
| Output power (W)                        | >8                                                        | >10, 12 | >20   |
| Operating mode                          | CW                                                        |         |       |
| Power stability (rms, over 4 hours)     | <1%, <3%, <5%                                             |         |       |
| Warm-up time (minutes)                  | <5                                                        |         |       |
| Beam divergence, full angle (mrad)      | <2.0×0.5                                                  |         |       |
| Dimensions of beam at the aperture (mm) | 6×5                                                       | 11×5    | 11×10 |
| Beam height from base plate (mm)        | 93.5                                                      |         |       |
| Operating temperature (°C)              | 10~35                                                     |         |       |
| Power supply (90-264VAC or 12VDC)       | PSU-W-FDA                                                 |         |       |
| Modulation option                       | TTL/Analog 1Hz-5KHz, 1Hz-10KHz, 1Hz-30KHz, and TTL on/off |         |       |
| Expected lifetime (hours)               | 10000                                                     |         |       |
| Warranty                                | 1 year                                                    |         |       |