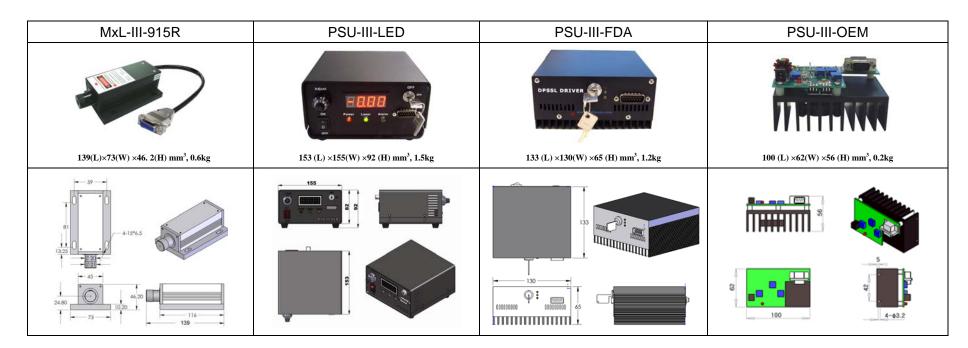

## SPECIFICATIONS

| Wavelength (nm)                         | 915±5                                                     |             |             |
|-----------------------------------------|-----------------------------------------------------------|-------------|-------------|
| Output power (mW)                       | >1, 100, 200, 300,, 400                                   |             |             |
| Energy distribution                     | Even                                                      |             |             |
| Beam Spot                               | Round                                                     |             |             |
| Power stability (rms, over 4 hours)     | <1%, <3%, <5%                                             |             |             |
| Warm-up time (minutes)                  | <5                                                        |             |             |
| Beam divergence, full angle (mrad)      | <8.0                                                      |             |             |
| Dimensions of beam at the aperture (mm) | ~2.0                                                      |             |             |
| Beam height from base plate (mm)        | 24. 8                                                     |             |             |
| Operating temperature (°C)              | 10~35                                                     |             |             |
| Power supply (90-264VAC or 5VDC)        | PSU-III-LED                                               | PSU-III-FDA | PSU-III-OEM |
| Modulation option                       | TTL/Analog 1Hz-5KHz, 1Hz-10KHz, 1Hz-30KHz, and TTL on/off |             |             |
| Expected lifetime (hours)               | 10000                                                     |             |             |
| Warranty                                | 1 year                                                    |             |             |