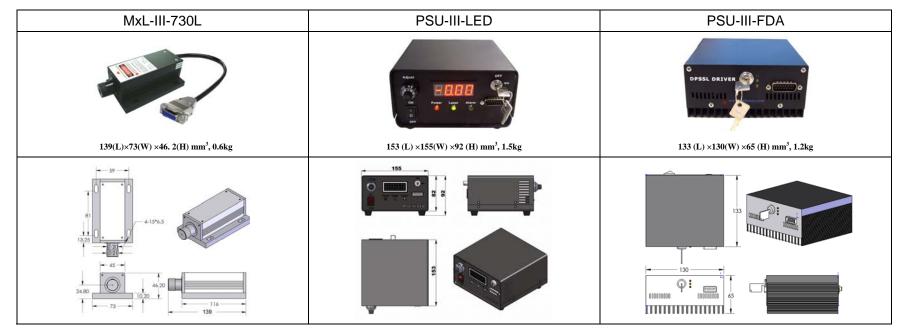

## SPECIFICATIONS

| Wavelength (nm)                         | 730 ± 10                                                  |             |
|-----------------------------------------|-----------------------------------------------------------|-------------|
| Output power (mW)                       | >1, 5, 10,, 30                                            |             |
| Transverse mode                         | Near TEM <sub>00</sub>                                    |             |
| Operating mode                          | CW                                                        |             |
| Power stability (rms, over 4 hours)     | <1%, <3%, <5%                                             |             |
| Warm-up time (minutes)                  | <5                                                        |             |
| Beam divergence, full angle (mrad)      | <1.0                                                      |             |
| Dimensions of beam at the aperture (mm) | ~3.0                                                      |             |
| Beam height from base plate (mm)        | 24.8                                                      |             |
| Operating temperature (°C)              | 10~35                                                     |             |
| Power supply (90-264VAC)                | PSU-III-FDA                                               | PSU-III-LED |
| Modulation option                       | TTL/Analog 1Hz-5KHz, 1Hz-10KHz, 1Hz-30KHz, and TTL on/off |             |
| Warranty                                | 1 year                                                    |             |