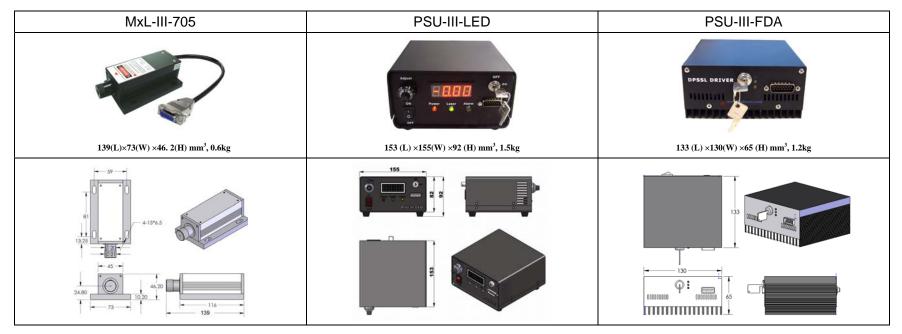

## SPECIFICATIONS

| Wavelength (nm)                         | $705 \pm 10$                                              |             |
|-----------------------------------------|-----------------------------------------------------------|-------------|
| Output power (mW)                       | >1, 5, 10,, 25                                            |             |
| Transverse mode                         | Near TEM <sub>00</sub>                                    |             |
| Operating mode                          | CW                                                        |             |
| Power stability (rms, over 4 hours)     | <1%, <3%, <5%                                             |             |
| Warm-up time (minutes)                  | ্ত                                                        |             |
| Beam divergence, full angle (mrad)      | <1.0                                                      |             |
| Dimensions of beam at the aperture (mm) | ~3.0                                                      |             |
| Beam height from base plate (mm)        | 24.8                                                      |             |
| Operating temperature (°C)              | 10~35                                                     |             |
| Power supply (90-264VAC)                | PSU-III-FDA                                               | PSU-III-LED |
| Modulation option                       | TTL/Analog 1Hz-5KHz, 1Hz-10KHz, 1Hz-30KHz, and TTL on/off |             |
| Warranty                                | 1 year                                                    |             |