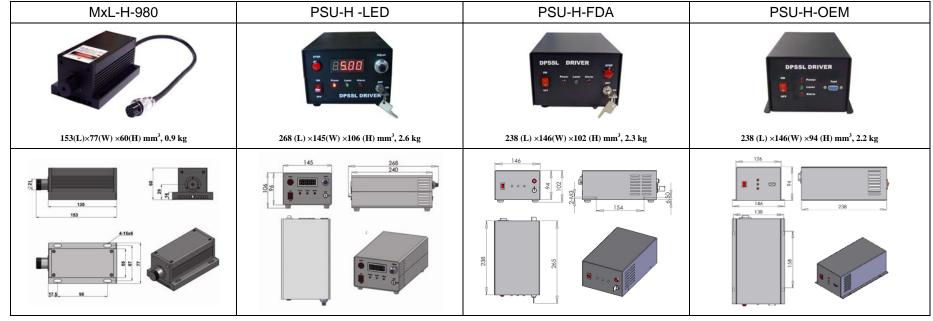

## **SPECIFICATIONS**

| Wavelength (nm)                         | 980±5                    |                                                           |           |  |
|-----------------------------------------|--------------------------|-----------------------------------------------------------|-----------|--|
| Output power (mW)                       | >3000, 3100, 3200,, 5000 |                                                           |           |  |
| Transverse mode                         | Near TE <sub>00</sub>    |                                                           |           |  |
| Operating mode                          | CW                       |                                                           |           |  |
| Power stability (rms, over 4 hours)     | <1%, <3%, <5%            |                                                           |           |  |
| Warm-up time (minutes)                  | <5                       |                                                           |           |  |
| M <sup>2</sup> factor                   | <20                      |                                                           |           |  |
| Beam divergence, full angle (mrad)      | <3.0                     |                                                           |           |  |
| Beam diameter at the aperture (mm)      | 5~8                      |                                                           |           |  |
| Beam height from base plate (mm)        | 29                       |                                                           |           |  |
| Pointing stability after warm-up (mrad) | <0.05                    |                                                           |           |  |
| Operating temperature (°C)              | 10~35                    |                                                           |           |  |
| Power supply (90-264VAC)                | PSU-H-LED                | PSU-H-FDA                                                 | PSU-H-OEM |  |
| Modulation option                       | TTL/Analog 1Hz-5K        | TTL/Analog 1Hz-5KHz, 1Hz-10KHz, 1Hz-30KHz, and TTL on/off |           |  |
| Expected lifetime (hours)               | 10000                    | 10000                                                     |           |  |
| Warranty period                         | 1 year                   |                                                           |           |  |