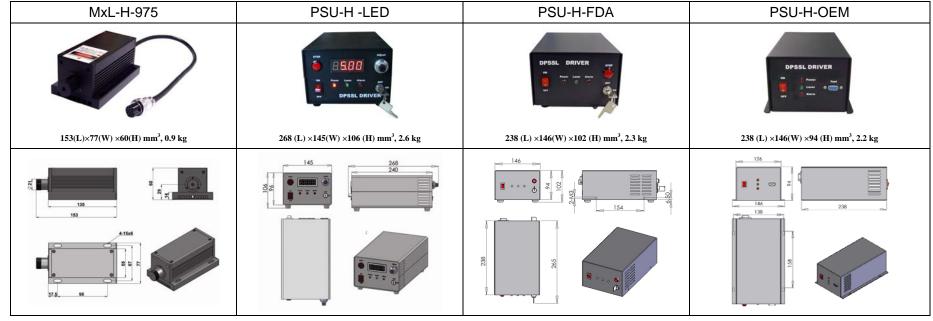

## **SPECIFICATIONS**

| Wavelength (nm)                         | 975±5                                                     |           |           |
|-----------------------------------------|-----------------------------------------------------------|-----------|-----------|
| Output power (mW)                       | >3000, 3100, 3200,, 5000                                  |           |           |
| Transverse mode                         | Near TE <sub>00</sub>                                     |           |           |
| Operating mode                          | CW                                                        |           |           |
| Power stability (rms, over 4 hours)     | <1%, <3%, <5%                                             |           |           |
| Warm-up time (minutes)                  | <5                                                        |           |           |
| M <sup>2</sup> factor                   | <20                                                       |           |           |
| Beam divergence, full angle (mrad)      | <3.0                                                      |           |           |
| Beam diameter at the aperture (mm)      | 5~8                                                       |           |           |
| Beam height from base plate (mm)        | 29                                                        |           |           |
| Polarization ratio                      | >50:1                                                     |           |           |
| Pointing stability after warm-up (mrad) | <0.05                                                     |           |           |
| Operating temperature (°C)              | 10~35                                                     |           |           |
| Power supply (90-264VAC)                | PSU-H-LED                                                 | PSU-H-FDA | PSU-H-OEM |
| Modulation option                       | TTL/Analog 1Hz-5KHz, 1Hz-10KHz, 1Hz-30KHz, and TTL on/off |           |           |
| Expected lifetime (hours)               | 10000                                                     |           |           |
| Warranty period                         | 1 year                                                    |           |           |