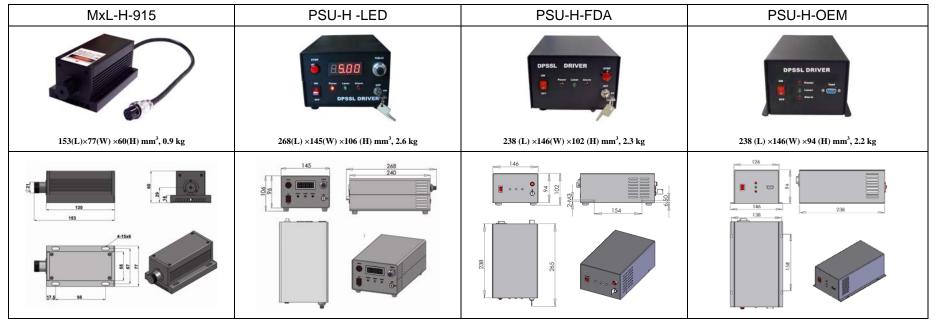

| Wavelength (nm)                         | 915±5                                                     |           |           |
|-----------------------------------------|-----------------------------------------------------------|-----------|-----------|
| Output power (mW)                       | >2000, 3000, 4000, , 5000                                 |           |           |
| Transverse mode                         | Near TE <sub>00</sub>                                     |           |           |
| Operating mode                          | CW                                                        |           |           |
| Power stability (rms, over 4 hours)     | <1%, <3%, <5%                                             |           |           |
| Warm-up time (minutes)                  | <5                                                        |           |           |
| M <sup>2</sup> factor                   | <20                                                       |           |           |
| Beam divergence, full angle (mrad)      | <3.0                                                      |           |           |
| Beam diameter at the aperture (mm)      | 5~8                                                       |           |           |
| Beam height from base plate (mm)        | 29                                                        |           |           |
| Polarization ratio                      | >50:1                                                     |           |           |
| Pointing stability after warm-up (mrad) | <0.05                                                     |           |           |
| Operating temperature (°C)              | 10~35                                                     |           |           |
| Power supply (90-264VAC)                | PSU-H-LED                                                 | PSU-H-FDA | PSU-H-OEM |
| Modulation option                       | TTL/Analog 1Hz-5KHz, 1Hz-10KHz, 1Hz-30KHz, and TTL on/off |           |           |
| Expected lifetime (hours)               | 10000                                                     |           |           |
| Warranty period                         | 1 year                                                    |           |           |