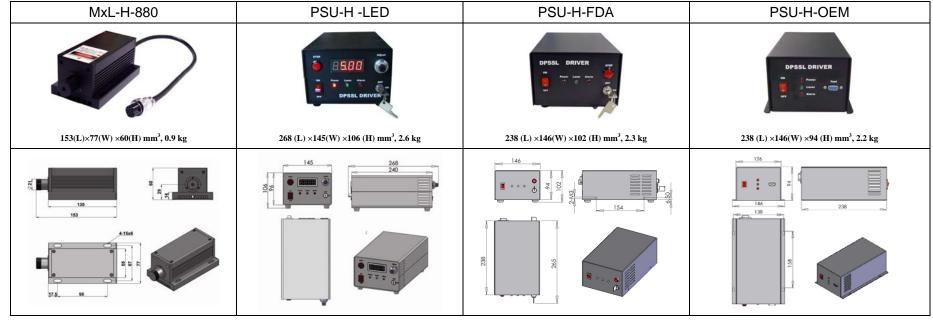

## **SPECIFICATIONS**

| Wavelength (nm)                         | 880±3                                                     |           |           |
|-----------------------------------------|-----------------------------------------------------------|-----------|-----------|
| Output power (mW)                       | >1, 100, 200, , 2500                                      |           |           |
| Transverse mode                         | Near TE <sub>00</sub>                                     |           |           |
| Operating mode                          | CW                                                        |           |           |
| Power stability (rms, over 4 hours)     | <1%, <3%, <5%                                             |           |           |
| Warm-up time (minutes)                  | <5                                                        |           |           |
| M <sup>2</sup> factor                   | <20                                                       |           |           |
| Beam divergence, full angle (mrad)      | <3.0                                                      |           |           |
| Beam diameter at the aperture (mm)      | 5~8                                                       |           |           |
| Beam height from base plate (mm)        | 29                                                        |           |           |
| Pointing stability after warm-up (mrad) | <0.05                                                     |           |           |
| Operating temperature (°C)              | 10~35                                                     |           |           |
| Power supply (90-264VAC)                | PSU-H-LED                                                 | PSU-H-FDA | PSU-H-OEM |
| Modulation option                       | TTL/Analog 1Hz-5KHz, 1Hz-10KHz, 1Hz-30KHz, and TTL on/off |           |           |
| Expected lifetime (hours)               | 10000                                                     |           |           |
| Warranty period                         | 1 year                                                    |           |           |