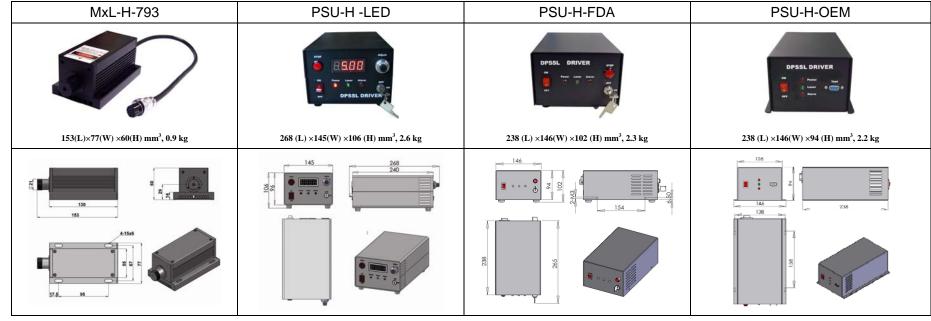

## **SPECIFICATIONS**

| Wavelength (nm)                         | 793±3                                                     |           |           |
|-----------------------------------------|-----------------------------------------------------------|-----------|-----------|
| Output power (mW)                       | >3000, 3100, 3200,, 5000                                  |           |           |
| Transverse mode                         | Near TE <sub>00</sub>                                     |           |           |
| Operating mode                          | CW                                                        |           |           |
| Power stability (rms, over 4 hours)     | <1%, <3%, <5%                                             |           |           |
| Warm-up time (minutes)                  | <5                                                        |           |           |
| M <sup>2</sup> factor                   | <20                                                       |           |           |
| Beam divergence, full angle (mrad)      | <3.0                                                      |           |           |
| Beam diameter at the aperture (mm)      | 5~8                                                       |           |           |
| Beam height from base plate (mm)        | 29                                                        |           |           |
| Pointing stability after warm-up (mrad) | <0.05                                                     |           |           |
| Operating temperature (°C)              | 10~35                                                     |           |           |
| Power supply (90-264VAC)                | PSU-H-LED                                                 | PSU-H-FDA | PSU-H-OEM |
| Modulation option                       | TTL/Analog 1Hz-5KHz, 1Hz-10KHz, 1Hz-30KHz, and TTL on/off |           |           |
| Expected lifetime (hours)               | 10000                                                     |           |           |
| Warranty period                         | 1 year                                                    |           |           |