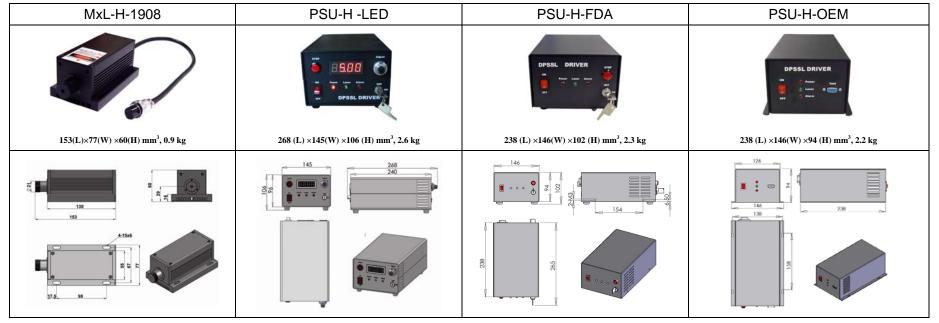

| Wavelength (nm)                         | $1908 \pm 10$                                             |           |           |
|-----------------------------------------|-----------------------------------------------------------|-----------|-----------|
| Output power (mW)                       | >1, 50, 100, , 800                                        |           |           |
| Transverse mode                         | Near TE <sub>00</sub>                                     |           |           |
| Operating mode                          | CW                                                        |           |           |
| Power stability (rms, over 4 hours)     | <1%, <3%, <5%                                             |           |           |
| Warm-up time (minutes)                  | <5                                                        |           |           |
| M <sup>2</sup> factor                   | <20                                                       |           |           |
| Beam divergence, full angle (mrad)      | <3.0                                                      |           |           |
| Beam diameter at the aperture (mm)      | 5~8                                                       |           |           |
| Beam height from base plate (mm)        | 29                                                        |           |           |
| Polarization ratio                      | >50:1                                                     |           |           |
| Pointing stability after warm-up (mrad) | <0.05                                                     |           |           |
| Operating temperature (°C)              | 10~35                                                     |           |           |
| Power supply (90-264VAC)                | PSU-H-LED                                                 | PSU-H-FDA | PSU-H-OEM |
| Modulation option                       | TTL/Analog 1Hz-5KHz, 1Hz-10KHz, 1Hz-30KHz, and TTL on/off |           |           |
| Expected lifetime (hours)               | 10000                                                     |           |           |
| Warranty period                         | 1 year                                                    |           |           |