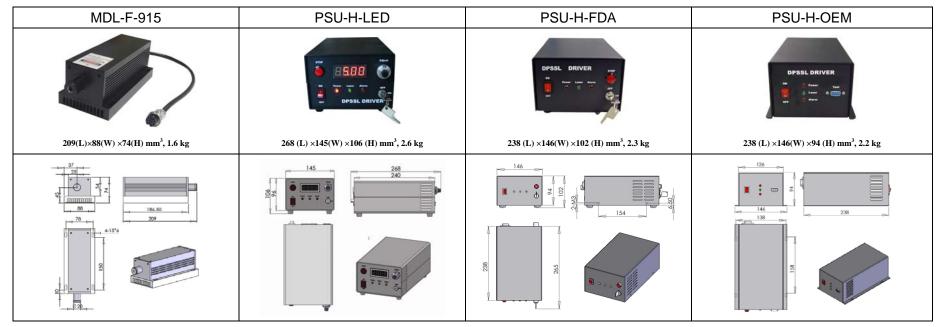

DATA SHEET

**MDL-F-915**/5000~8000mW

## **SPECIFICATIONS**

| Wavelength (nm)                         | 915±5                                                     |           |           |
|-----------------------------------------|-----------------------------------------------------------|-----------|-----------|
| Output power (mW)                       | >5000, 6000, 7000,, 8000                                  |           |           |
| Transverse mode                         | Near TE <sub>00</sub>                                     |           |           |
| Operating mode                          | CW                                                        |           |           |
| Power stability (rms, over 4 hours)     | <1%, <3%, <5%                                             |           |           |
| Warm-up time (minutes)                  | <5                                                        |           |           |
| M <sup>2</sup> factor                   | <20                                                       |           |           |
| Beam divergence, full angle (mrad)      | <3.0                                                      |           |           |
| Beam diameter at the aperture (mm)      | 5~8                                                       |           |           |
| Beam height from base plate (mm)        | 45                                                        |           |           |
| Polarization ratio                      | >50:1                                                     |           |           |
| Pointing stability after warm-up (mrad) | <0.05                                                     |           |           |
| Operating temperature (°C)              | 10~35                                                     |           |           |
| Power supply (90-264VAC)                | PSU-H-LED                                                 | PSU-H-FDA | PSU-H-OEM |
| Modulation option                       | TTL/Analog 1Hz-5KHz, 1Hz-10KHz, 1Hz-30KHz, and TTL on/off |           |           |
| Expected lifetime (hours)               | 10000                                                     |           |           |
| Warranty period                         | 1 year                                                    |           |           |