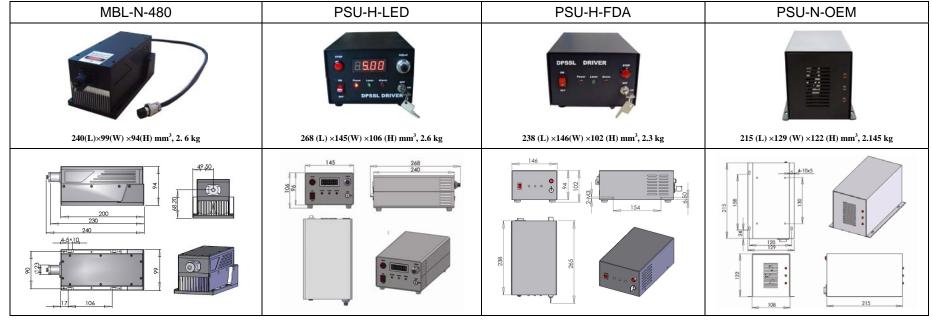

DATA SHEET

MBL-N-480/50~150mW

## SPECIFICATIONS

| Wavelength (nm)                     | 480±1                  |           |           |
|-------------------------------------|------------------------|-----------|-----------|
| Output power (mW)                   | >50, 80,, 150          |           |           |
| Transverse mode                     | Near TEM <sub>00</sub> |           |           |
| Operating mode                      | CW                     |           |           |
| Power stability (rms, over 4 hours) | <3%, <5%, <10%         |           |           |
| Warm-up time (minutes)              | <10                    |           |           |
| Beam divergence, full angle (mrad)  | <1.5                   |           |           |
| Beam diameter at the aperture (mm)  | ~3. 0                  |           |           |
| Beam height from base plate (mm)    | 68.2                   |           |           |
| Polarization ratio                  | >100:1                 |           |           |
| Operating temperature (°C)          | 10~35                  |           |           |
| Power supply (90-264VAC)            | PSU-H-LED              | PSU-H-FDA | PSU-N-OEM |
| Expected lifetime (hours)           | 10000                  |           |           |
| Warranty period                     | 1 year                 |           |           |