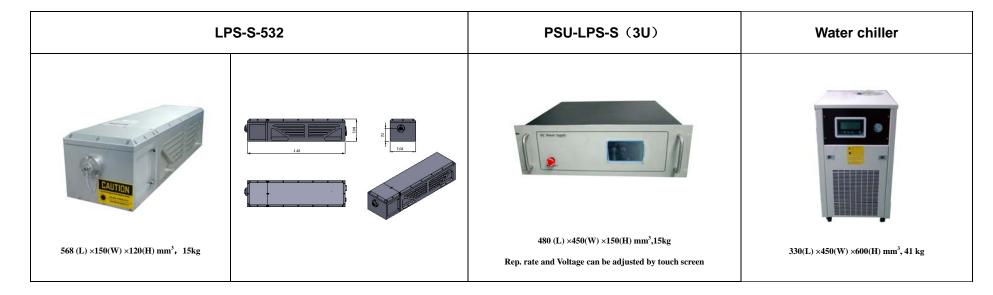

## SPECIFICATIONS

| Wavelength (nm)                    | 532±1                                           |      |      |      |
|------------------------------------|-------------------------------------------------|------|------|------|
| Operating mode                     | Q-switched: EOM (Electro-optic modulation)      |      |      |      |
| Single pulse energy (mJ)           | 25                                              | 50   | 100  | 150  |
| Pulse duration (ns)                | <10                                             | <10  | <8   | <8   |
| Rep. rate (Hz)                     | 1~10 (adjustable)                               |      |      |      |
| Energy stability                   | ≤5%                                             |      |      |      |
| Warm-up time (minutes)             | <15                                             |      |      |      |
| Beam divergence, full angle (mrad) | ~1.0                                            | ~1.0 | ~1.0 | ~1.0 |
| Beam diameter (mm)                 | <5                                              | <5   | 6    | 7    |
| Beam height from base plate (mm)   | 75                                              |      |      |      |
| Cooled method                      | Water Cooling                                   |      |      |      |
| Operating temperature (°C)         | 20~30                                           |      |      |      |
| Power supply (220/110VAC)          | PSU-LPS-S(3U)                                   |      |      |      |
| Expected lifetime (hours)          | 10000                                           |      |      |      |
| Warranty period                    | 1 year                                          |      |      |      |
| Available options                  | Higher Repetition Rates< 20Hz, Jitter~1ns, Sdev |      |      |      |