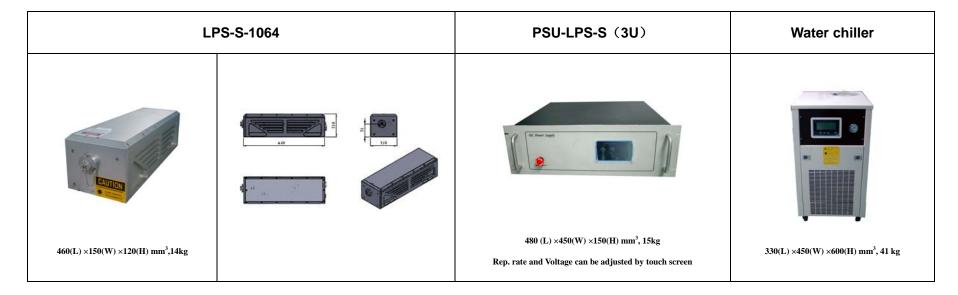

## SPECIFICATIONS

| Wavelength (nm)                    | 1064±1                                                      |      |      |      |
|------------------------------------|-------------------------------------------------------------|------|------|------|
| Operating mode                     | Q-switched: EOM (Electro-optic modulation)                  |      |      |      |
| Single pulse energy (mJ)           | 50                                                          | 100  | 200  | 300  |
| Pulse duration (ns)                | <10                                                         | <10  | <8   | <8   |
| Rep. rate (Hz)                     | 1~10 (adjustable)                                           |      |      |      |
| Energy stability                   | ≤3%                                                         |      |      |      |
| Warm-up time (minutes)             | <15                                                         |      |      |      |
| Beam divergence, full angle (mrad) | ~1.0                                                        | ~1.0 | ~1.0 | ~1.0 |
| Beam diameter (mm)                 | <5                                                          | <5   | 6    | 7    |
| Beam height from base plate (mm)   | 75                                                          |      |      |      |
| Cooled method                      | Water Cooling                                               |      |      |      |
| Operating temperature (°C)         | 20~30                                                       |      |      |      |
| Power supply (220/110VAC)          | PSU-LPS-S(3U)                                               |      |      |      |
| Expected lifetime (hours)          | 10000                                                       |      |      |      |
| Warranty period                    | 1 year                                                      |      |      |      |
| Available options                  | SHG Module, Higher Repetition Rates< 20Hz, Jitter~1ns, Sdev |      |      |      |